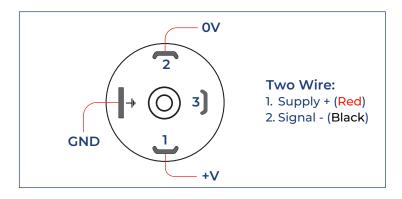

- ⊘ Teflon<sup>®</sup> Superior Corrosion Resistance
- ⊘ Customizable Lengths | Ranges
- ⊘ Phenomenal Accuracy | ± 0.5% F.S



## Dimensions



## Wiring Schematic



#### 65

- ⊘ Large Temperature Range Capabilities
- ⊘ Hirschmann DIN Connector
- O Suitable for Sticky Liquids
- ⊘ 2-Wire 4-20mA Loop Powered
- ⊘ Local LED Display Option
- ⊘ No Calibration Required

### Specifications

| Operating Voltage   | 9-30VDC                         |
|---------------------|---------------------------------|
| Current Consumption | 3VA Max.                        |
| Output DC Current   | 150mA   30VDC Max.              |
| Output Method       | 4-20mA Loop Powered             |
| Connection Size     | 1/2" MNPT Connection            |
| Operating Temp.     | -22 - 392°F   -30 - 200°C       |
| Wetted Materials    | PTFE Teflon <sup>®</sup> Sensor |

# **Application Diagram**