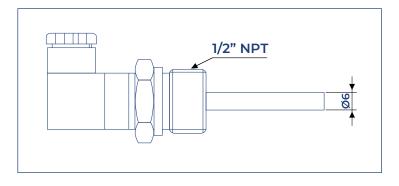

## Dimensions

### Specifications

| Operating Voltage   | 9-30VDC                         |
|---------------------|---------------------------------|
| Current Consumption | 3VA Max.                        |
| Output DC Current   | 150mA   30VDC Max.              |
| Output Method       | 4-20mA Loop Powered             |
| Connection Size     | 1/2" MNPT Connection            |
| Operating Temp.     | -22 - 392°F   -30 - 200°C       |
| Wetted Materials    | PTFE Teflon <sup>®</sup> Sensor |