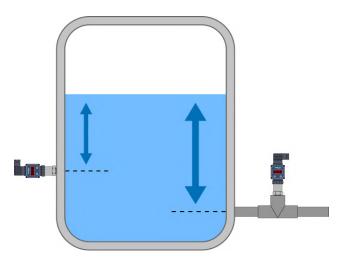

Ranges
- ⊘ Phenomenal Accuracy | ± 0.5% F.S



## Dimensions



## Wiring Schematic



#### 65

- ⊘ Large Temperature Range Capabilities
- ⊘ Hirschmann DIN Connector
- O Suitable for Sticky Liquids
- ⊘ 2-Wire 4-20mA Loop Powered
- ⊘ Local LED Display Option
- ⊘ No Calibration Required

### Specifications

| Operating Voltage   | 9-30VDC                         |
|---------------------|---------------------------------|
| Current Consumption | 3VA Max.                        |
| Output DC Current   | 150mA   30VDC Max.              |
| Output Method       | 4-20mA Loop Powered             |
| Connection Size     | 1/2" MNPT Connection            |
| Operating Temp.     | -22 - 392°F   -30 - 200°C       |
| Wetted Materials    | PTFE Teflon <sup>®</sup> Sensor |

# **Application Diagram**