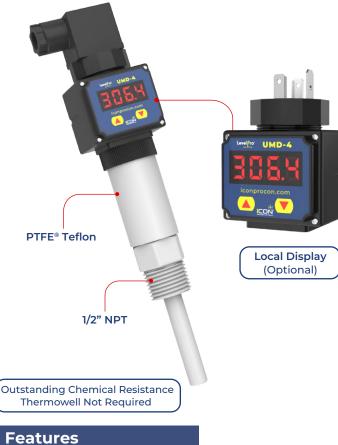

- ⊘ Teflon<sup>®</sup> Superior Corrosion Resistance
- ⊘ Customizable Lengths | Ranges
- ⊘ Phenomenal Accuracy | ± 0.5% F.S

#### 65

- ⊘ Large Temperature Range Capabilities
- ⊘ Hirschmann DIN Connector
- O Suitable for Sticky Liquids
- ⊘ 2-Wire 4-20mA Loop Powered
- ⊘ Local LED Display Option
- ⊘ No Calibration Required

### Specifications

| Operating Voltage   | 9-30VDC                         |
|---------------------|---------------------------------|
| Current Consumption | 3VA Max.                        |
| Output DC Current   | 150mA   30VDC Max.              |
| Output Method       | 4-20mA Loop Powered             |
| Connection Size     | 1/2" MNPT Connection            |
| Operating Temp.     | -22 - 392°F   -30 - 200°C       |
| Wetted Materials    | PTFE Teflon <sup>®</sup> Sensor |