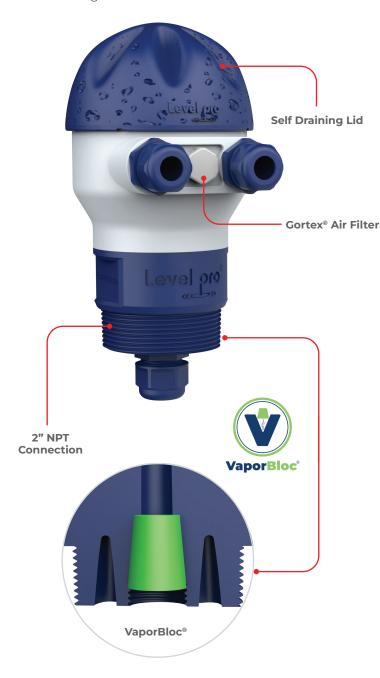

## Secure, Resilient and Reliable

The **LevelPro® LP100 Series** Junction Box boasts a 2" NPT connection equipped with VaporBloc technology, effectively preventing fumes for enhanced safety. With PP cord grips and a self-draining lid, it ensures secure cable management and prevents the accumulation of liquids, while its exceptional chemical resistance makes it ideal for use in demanding industrial settings.

- Blocks Out Corrosive Chemical Fumes
- Pressure Tested to 75 psi
- Protects Environment from Fumes

#### **Features**

- **⊘** Vaporbloc® Technology
- **⊘** NEMA 4X Enclosure
- Self Draining Lid
- Weather Resistant
- 2" Threaded Connection
- Tethered Lid