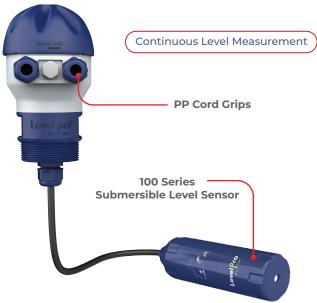

## Secure, Resilient and Reliable

The **LevelPro® LP100 Series** Junction Box boasts a 2" NPT connection equipped with VaporBloc technology, effectively preventing fumes for enhanced safety. With PP cord grips and a self-draining lid, it ensures secure cable management and prevents the accumulation of liquids, while its exceptional chemical resistance makes it ideal for use in demanding industrial settings.

#### **Features**

- **⊘** Vaporbloc® Technology
- **⊘** NEMA 4X Enclosure
- Self Draining Lid
- Weather Resistant
- 2" Threaded Connection
- Tethered Lid