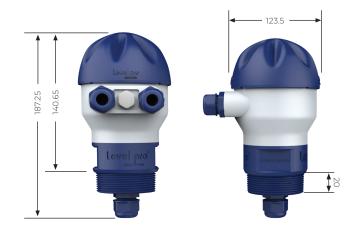

# LevelPro®-LP100 Series

## Tank Level Installation Junction Box



## Secure, Resilient and Reliable

The **LevelPro® LP100 Series** Junction Box boasts a 2" NPT connection equipped with VaporBloc technology, effectively preventing fumes for enhanced safety. With PP cord grips and a self-draining lid, it ensures secure cable management and prevents the accumulation of liquids, while its exceptional chemical resistance makes it ideal for use in demanding industrial settings.



- Blocks Out Corrosive Chemical Fumes
- Pressure Tested to 75 psi
- Protects Environment from Fumes

#### **Features**

- **⊘** Vaporbloc® Technology
- **⊘** NEMA 4X Enclosure
- Self Draining Lid
- Weather Resistant
- 2" Threaded Connection
- Tethered Lid





### **Dimensions**