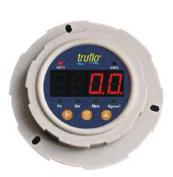

## **OBS-P-LE SERIES**

# **Digital LED Panel Mount Pressure Transmitter | Switch**

### **Specifications**

| Mounting              | Back   Center Connection                |
|-----------------------|-----------------------------------------|
| Process Connection    | 1/2" MNPT   FNPT   G   Flanged          |
| Power Supply          | 10-30 VDC                               |
| Pressure Ranges   Psi | 0-145                                   |
| Lens                  | High Impact Polycarbonate               |
| Output                | 4-20mA + 2 (NPN or PNP) Relays          |
| Accuracy              | ± 1.0%                                  |
| Operating Temperature | PVC - 140°F   PP - 190°F   PVDF - 240°F |
| Dial Diameter         | 2 ½"                                    |