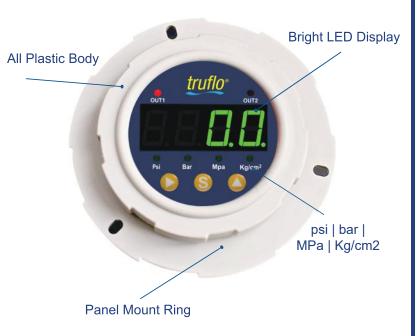

# **Digital LED Panel Mount Pressure Transmitter | Switch**

- All Plastic One-Piece Design

The bright LED will change from green to red in any upset condition. The OBS-P-LE is equipped with a 4-20mA output + 2 Relays (NPN or PNP).

The OBS-P-LE Series is available in PVC, PP & PVDF, all equipped with a Teflon® Diaphragm, making the entire unit completely corrosion resistant and the perfect pressure gauge for chemical applications.

### **LED Upset Condition Change**

- LED Changes from Green to Red in Upset Condition
- Notification for Filter | Strainer Change-Out

#### **Features**

- All Plastic | Completely Corrosion Resistant