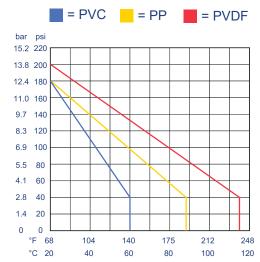

### **Temperature | Pressure Graphs | Non-Shock**

**Note:** The Pressure/Temperature graphs are specifically for the Truflo<sup>®</sup> Pressure Gauges, during system design the specifications of all components must be considered.