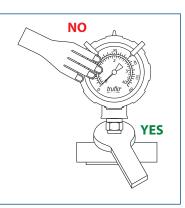

#### **Installation Instructions**

Do not tighten by grasping the case of the gauge as this may cause damage. **Always Pressure Test Connections for Leaks** with Water Prior to Use on Chemical Service

Before installing the OBS-P-LE Series pressure gauge, ensure attention is given to the Process Liquid, Chemical Compatibility, Temperature, Vibration, Pressure Spikes, and other climatic and application conditions that may adversely affect the performance.