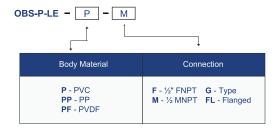

damage. **Always Pressure Test Connections for Leaks** with Water Prior to Use on Chemical Service

Before installing the OBS-P-LE Series pressure gauge, ensure attention is given to the Process Liquid, Chemical Compatibility, Temperature, Vibration, Pressure Spikes, and other climatic and application conditions that may adversely affect the performance.

The user shall ensure that the correct gauge pressure range and the correct materials of construction are selected.



### **Standards and Approvals**

CE | FCC

**RoHS Compliant** 

### **Temperature | Pressure Graphs | Non-Shock**

**Note:** The Pressure/Temperature graphs are specifically for the Truflo<sup>®</sup> Pressure Gauges, during system design the specifications of all components must be considered.

### **Model Selection**