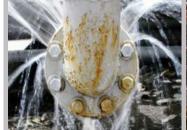

## **Hazardous Liquid Spray | Leak Protection**

The LFS Series Safety Clam-Shields are made from Solid Polypropylene Providing Excellent Chemical Resistance

LFS (Transparent Version)

They are designed to 'Fit and Forget' quick and easy to assemble and install, just join the two halves of clamshell around the flange and snap in place.

The LFS series are reusable, do not tear or rip, do not require lacing, and provide your piping system with a safe and secure, means of preventing harmful 'Spray-Outs' without any down time.