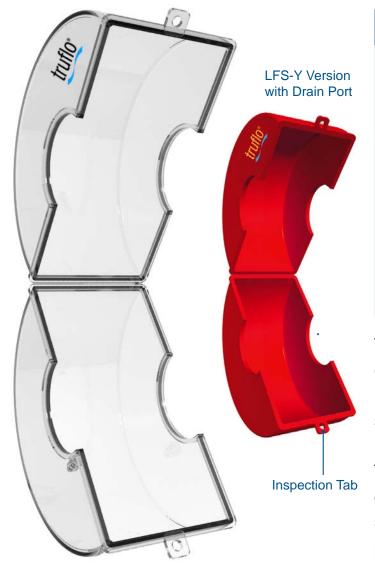

## **Hazardous Liquid Spray | Leak Protection**

The LFS Series Safety Clam-Shields are made from Solid Polypropylene Providing Excellent Chemical Resistance

LFS (Transparent Version)

## **FEATURES**

- PP Solid 2-Piece
- Completely Corrosion Resistant
- Lightweight | Perfect for Plastic Piping Systems Readily Reusable
- No Tools Required
- No Down Time
- Transparent or Red Color
- Resists Chemical Attack
- Quick installation | Under 2 min
- No Hazardous Disposal Costs

They are designed to 'Fit and Forget' quick and easy to assemble and install, just join the two halves of clamshell around the flange and snap in place.

The LFS series are reusable, do not tear or rip, do not require lacing, and provide your piping system with a safe and secure, means of preventing harmful 'Spray-Outs' without any down time.