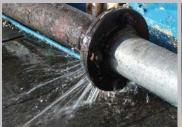

## **Hazardous Liquid Spray | Leak Protection**

The LFS Series Safety Clam-Shields are made from Solid Polypropylene Providing Excellent Chemical Resistance

LFS (Transparent Version)

They are designed to 'Fit and Forget' quick and easy to assemble and install, just join the two halves of clamshell around the flange and snap in place.

The LFS series are reusable, do not tear or rip, do not require lacing, and provide your piping system with a safe and secure, means of preventing harmful 'Spray-Outs' without any down time.