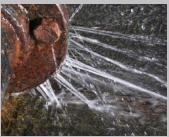

## **Hazardous Liquid Spray | Leak Protection**

The LFS Series Safety Clam-Shields are made from Solid Polypropylene Providing Excellent Chemical Resistance

LFS (Transparent Version)

They are designed to 'Fit and Forget' quick and easy to assemble and install, just join the two halves of clamshell around the flange and snap in place.

The LFS series are reusable, do not tear or rip, do not require lacing, and provide your piping system with a safe and secure, means of preventing harmful 'Spray-Outs' without any down time.