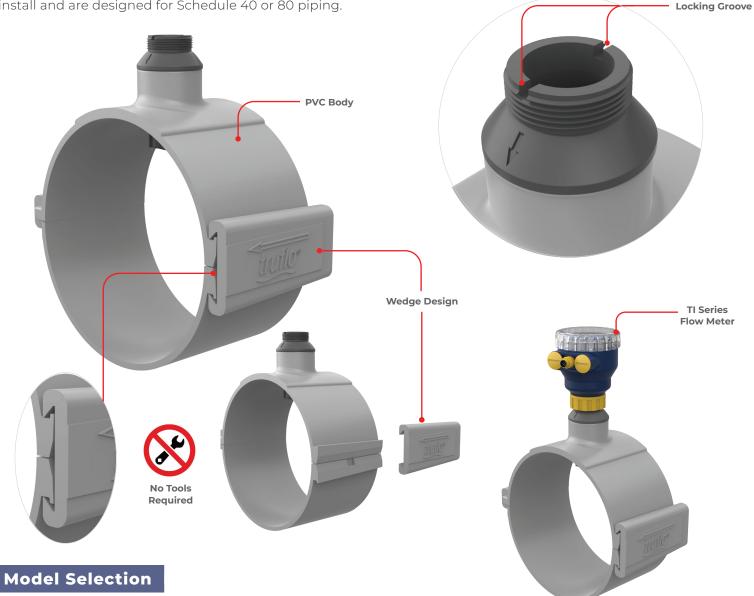

## **Precision Flow Saddles: Truflo Expertise**

Truflo fittings are expertly made to provide accurate flow measurement and the right depth of sensor insertion. Icon offers a variety of robust saddles, including branch, clampon, strap-on, and glue-on versions in a range of sizes, manufactured by Icon Process Controls. Because the saddles are strong and lightweight, they can easily accommodate metal and plastic piping systems. These saddle fittings are simple to install and are designed for Schedule 40 or 80 piping.

## **Features**

- Sch 40 & 80 Pipe Sizes
- ✓ Will Accept Signet® Type Flow Meter
- **Excellent Chemical Resistance**

| Pipe Size | Part Number |
|-----------|-------------|
| 2"        | SA020       |
| 3"        | SA030       |
| 4"        | SA040       |
| 6"        | SA060       |
| 8"        | SA080       |