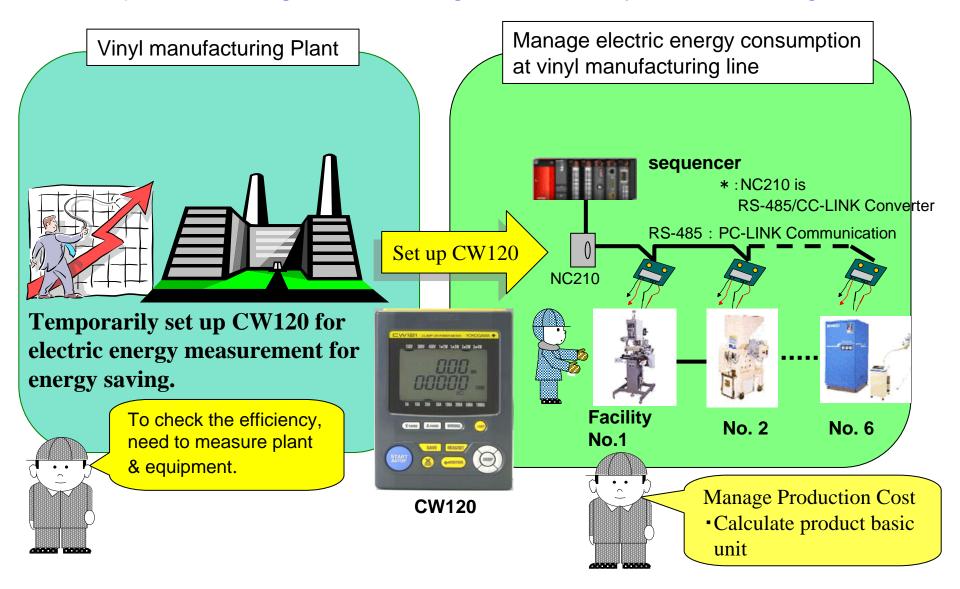

#### Electric power investigation & management for Vinyl manufacturing line

Application # CW120-008