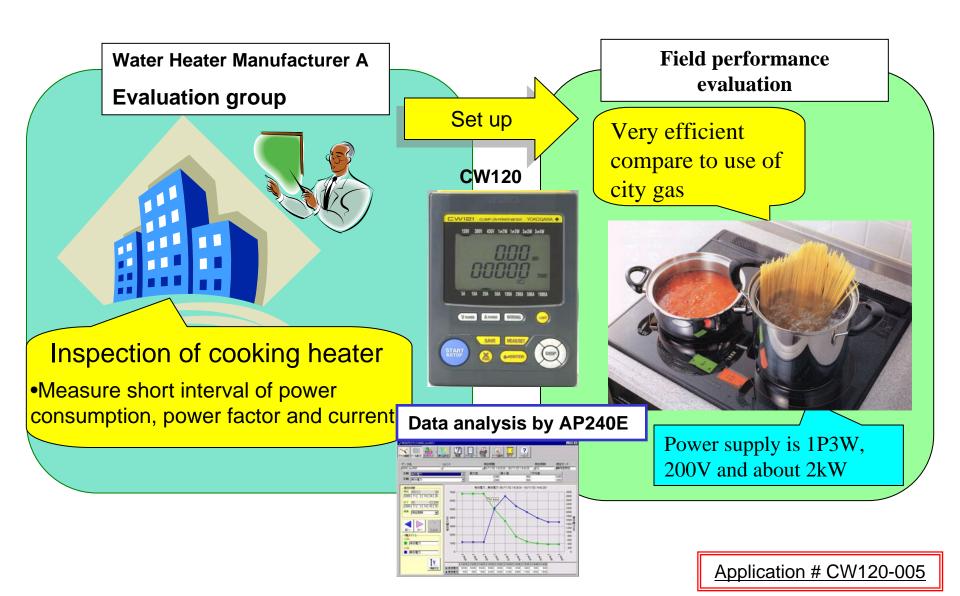

ion Example: Measure electric energy of Air-conditioning and compressor of Freezing machine to check energy-saving effect

#### Point: Min data saving interval is 1 second

Can be measure electric energy for stand up characteristics & Intermittent control operation

Convenient to use external I/O terminal when you use multiple units

Building ventilation



## Energy saving for steel products metal rolling



#### Purpose: Energy saving & Diagnosis on Pressure/air supply facility

- 1. Check operating condition for metal rolling system's compressor
- 2. Measurement of Pressure/Air facility

  Measure electric power & Pressure of compressor for 24 hours
- 3. Energy saving for compressor

## Evaluation for electric water heater (Heat pump)



# Evaluation of electric home cooking equipment



## Food company - Sesame oil production plant

Customer's Benefit: No need to use PC. Datum-Y to save all valuable data!



# Field observation for Power Company

Problem: Orchid producers complain about consumption of electric power

Benefit for Customer: -Remote monitoring of electric power at plastic

greenhouse.

-Send measured data by FTP to reduce man power

& number of patrol



#### Electric power investigation & management for Vinyl manufacturing line



Application # CW120-008