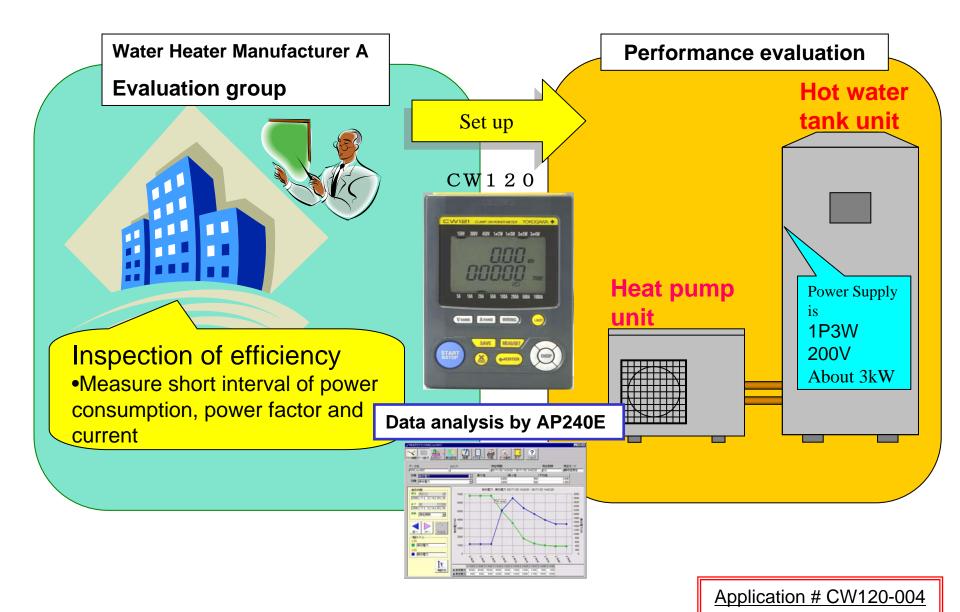

or Air-conditioning & Freezing machine**

Introduction Example: Measure electric energy of Air-conditioning and compressor of Freezing machine to check energy-saving effect

#### Point: Min data saving interval is 1 second

Can be measure electric energy for stand up characteristics & Intermittent control operation

Convenient to use external I/O terminal when you use multiple units

Building ventilation



## Energy saving for steel products metal rolling



#### Purpose: Energy saving & Diagnosis on Pressure/air supply facility

- 1. Check operating condition for metal rolling system's compressor
- 2. Measurement of Pressure/Air facility

  Measure electric power & Pressure of compressor for 24 hours
- 3. Energy saving for compressor

## Evaluation for electric water heater (Heat pump)



# Evaluation of electric home cooking equipment



## Food company - Sesame oil production plant

Customer's Benefit: No need to use PC. Datum-Y to save all valuable data!



# Field observation for Power Company

Problem: Orchid producers complain about consumption of electric power

Benefit for Customer: -Remote monitoring of electric power at plastic

greenhouse.

-Send measured data by FTP to reduce man power

& number of patrol



#### Electric power investigation & management for Vinyl manufacturing line



Application # CW120-008