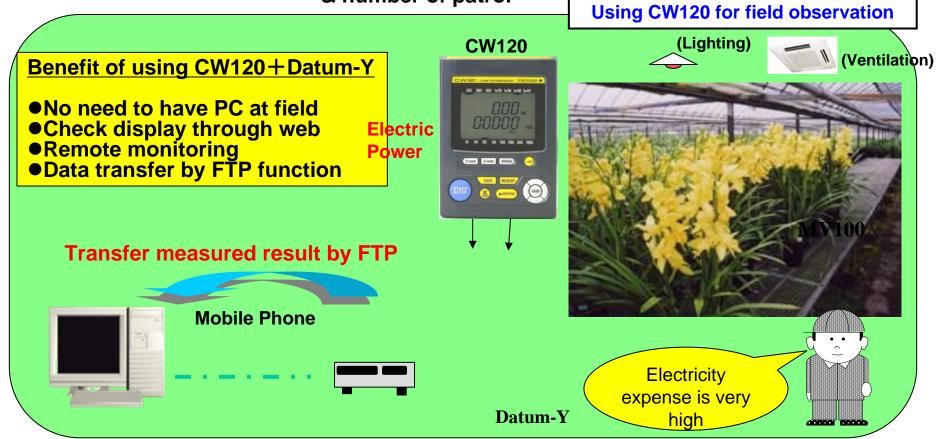

# Field observation for Power Company

Problem: Orchid producers complain about consumption of electric power

Benefit for Customer: -Remote monitoring of electric power at plastic

greenhouse.

-Send measured data by FTP to reduce man power

& number of patrol