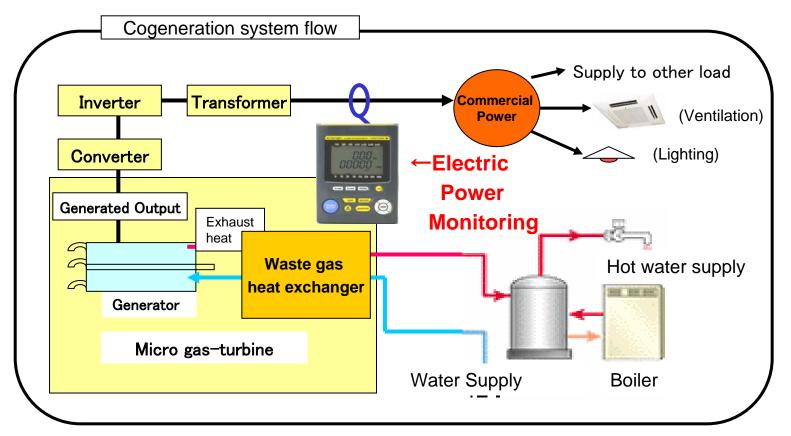

# Introduction Example: Monitor generating efficiency & electric energy of cogeneration for 6 months to one year

Points: -Compact & easy to carry around

-Possible to measure more than 1 year with use of large volume memory