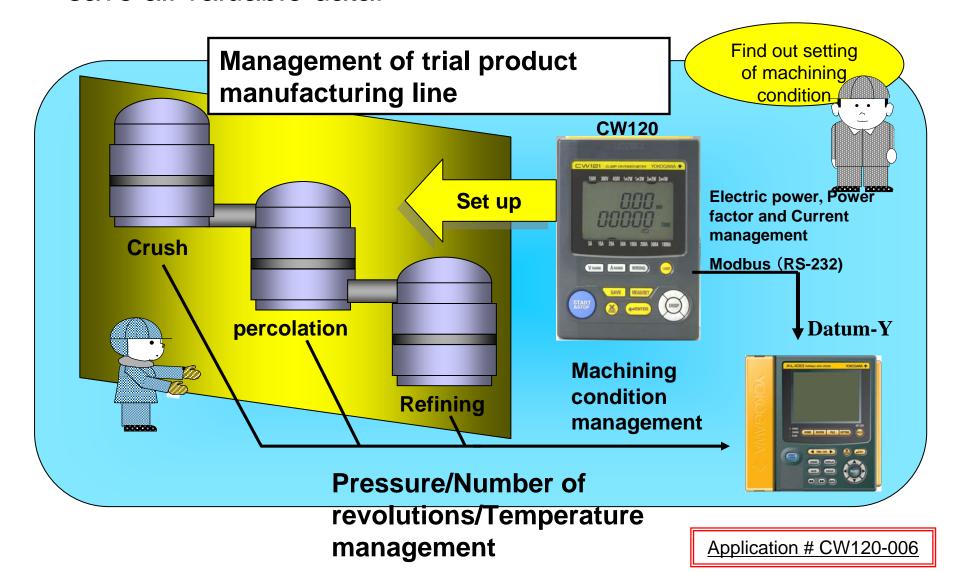

## Food company - Sesame oil production plant

Customer's Benefit: No need to use PC. Datum-Y to save all valuable data!