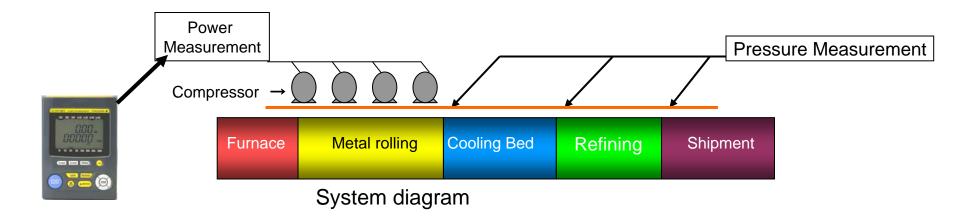

## Energy saving for steel products metal rolling

#### Purpose: Energy saving & Diagnosis on Pressure/air supply facility

- 1. Check operating condition for metal rolling system's compressor
- 2. Measurement of Pressure/Air facility

  Measure electric power & Pressure of compressor for 24 hours
- 3. Energy saving for compressor