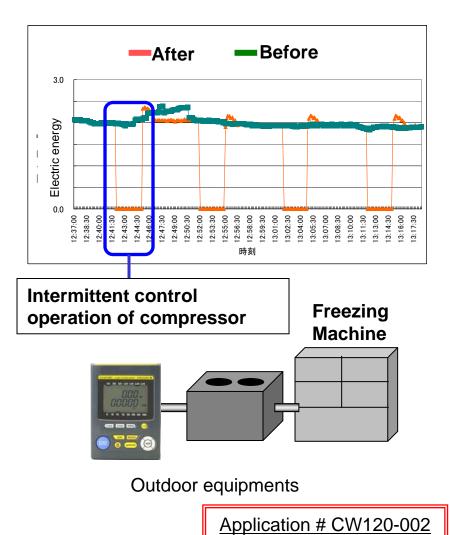

### **Energy Saving for Air-conditioning & Freezing machine**

Introduction Example: Measure electric energy of Air-conditioning and compressor of Freezing machine to check energy-saving effect

#### Point: Min data saving interval is 1 second

Can be measure electric energy for stand up characteristics & Intermittent control operation

Convenient to use external I/O terminal when you use multiple units