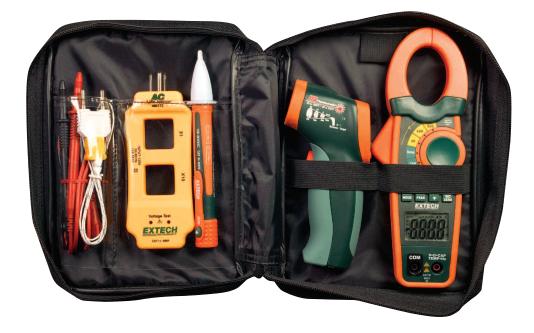

## **Professional Clamp Meter Test Kit**

True RMS Professional Clamp with InfraRed Thermometer for non-contact Temperature measurements

#### **Features:**

- Professional kit includes:
  - EX730: 800A True RMS AC/DC Clamp Meter (0.1A Resolution, ±3% AC accuracy)
- 480172: AC line splitter enables use of a clamp meter to
- measure AC Current on a 2-wire or 3-wire power cord to 15A
  - DV20: Non-contact AC Voltage Detector (detects Voltage from 100 to 600V)
  - 42510: Mini InfraRed Thermometer (-58 to 1000°F/-50 to 538°C)
- Set of test leads and Type K Thermocouple
- UL approved on EX730, DV20, and 480172
- Dimensions: 9.5x6.8x2.8 (241x173x71mm)

### **Ordering Information:**

TK730.....Professional Clamp Meter Test Kit