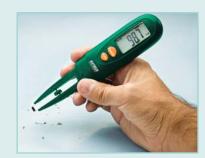

# **MultiMeter with SMD Tweezer Component Test**

# Interchangeable test leads for voltage

And SMD Tweezers for fast, precise identification and measurement of surface mount components