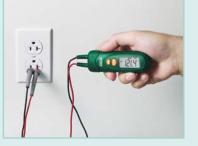

Take voltage measurements using the attachable test lead tip

| Specifications | Range                                | Resolution | Basic Accuracy                    |
|----------------|--------------------------------------|------------|-----------------------------------|
| AC Voltage     | 600mV, 6V, 60V, 600V                 | 0.1mV      | ±(1.0% of rdg + 4d)               |
| DC Voltage     | 600mV, 6V, 60V, 600V                 | 0.1mV      | ±(0.8% of rdg + 2d)               |
| Resistance     | 600, 6k, 60k, 600k, 6M, 60M $\Omega$ | 0.1Ω       | ±(1.5% of rdg + 8d)               |
| Capacitance    | 6nF, 60nF, 600nF, 6µF, 60µF, 600µF,  | 1pF        | $\pm(3.0\% \text{ of } rdg + 5d)$ |
|                | 6mF, 60mF                            |            |                                   |
| Diode Test     | 1mA @ 1.5V approx                    |            |                                   |
| Continuity     | <30Ω; 1.5mA test current Max.        |            |                                   |
| Dimensions     | 7.1 x 1.4 x 0.8" (181 x 35 x 20mm)   |            |                                   |
| Weight         | 2.3oz (65g)                          |            |                                   |