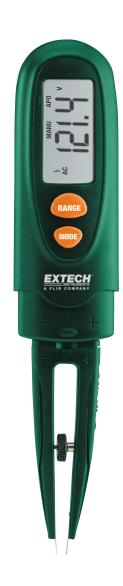

## **Features:**

- 6000 count LCD
- Measures AC/DC Voltage, Resistance, Capacitance, Continuity and Diode test
- Auto/manual ranging
- Overange and low battery indicators
- Auto Power off
- Complete with two AG13/LR44 batteries, test leads, SMD tweezers, and carrying case