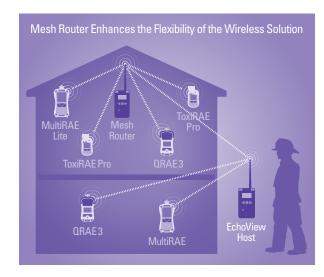

Mesh Router extends the communications range between the EchoView Host and gas monitors

• Field-replaceable battery with a 10-day runtime • Bright-red high-visibility alarm lights

• Communication range extendable to 0.6 mi

• Establishes a closed-loop wireless network with

and displays real-time readings and alarm status of

up to eight portable gas monitors at the same time

• Loud audible alarm, 90dB @ 30cm

(1 km) with Mesh Routers

**KEY FEATURES** 

- Highly-resistant to electromagnetic and radio interference
- IP-65 water and dust ingress protection rating

ToxiRAE Pro, QRAE 3 and MultiRAE wireless portable gas monitors