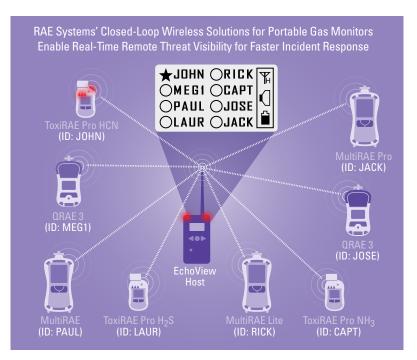

RAE Systems' Closed-Loop Wireless Solutions provide safety professionals real-time access to the readings and alarm status of workers' gas monitors to enable faster incident response. Safety officers who may not be directly at the scene can now have the same real-time visibility as those in the "hot zone."

- **APPLICATIONS**
- Aircraft maintenance (wing tank entry)
- Confined space entry
- Environmental
- Fire service
- HazMat response
- Refinery turnarounds

- Remote wireless access to real-time readings and alarm status of portable gas monitors for faster incident response
- Supported wireless gas monitors:
  - ToxiRAE Pro single-gas monitor family
  - QRAE 3 4-gas pumped and diffusion monitor family
  - MultiRAE multi-gas/multithreat monitor family
- Intrinsically safe for Class I, **Division 1 hazardous** environments

• Establishes a closed-loop wireless network with

and displays real-time readings and alarm status of

up to eight portable gas monitors at the same time

• Loud audible alarm, 90dB @ 30cm

(1 km) with Mesh Routers

**KEY FEATURES** 

- Highly-resistant to electromagnetic and radio interference
- IP-65 water and dust ingress protection rating

ToxiRAE Pro, QRAE 3 and MultiRAE wireless portable gas monitors