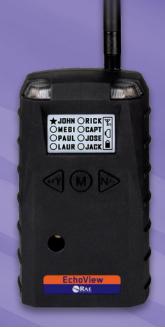

# **EchoView Host**

Mini-Controller for Closed-Loop Wireless Solutions for Portable Gas Monitors

The EchoView Host mini-controller is the cornerstone of RAE Systems' Closed-Loop Wireless Solutions for portable gas monitors. This rugged handheld device can establish a self-contained wireless network with up to eight supported RAE Systems portable monitors and display their readings and alarm status in real time on an easy-to-read screen.

• Establishes a closed-loop wireless network with

and displays real-time readings and alarm status of

up to eight portable gas monitors at the same time

• Loud audible alarm, 90dB @ 30cm

(1 km) with Mesh Routers