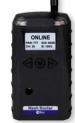

Mesh Router extends the communications range between the EchoView Host and gas monitors

• Field-replaceable battery with a 10-day runtime • Bright-red high-visibility alarm lights

• Communication range extendable to 0.6 mi