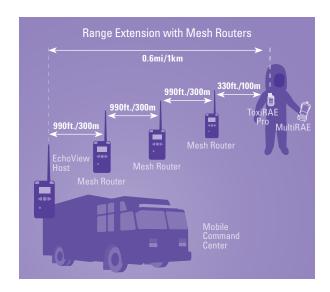

Mesh Router extends the communications range between the EchoView Host and gas monitors

• Field-replaceable battery with a 10-day runtime • Bright-red high-visibility alarm lights

• Communication range extendable to 0.6 mi

#### **SPECIFICATIONS\***

| Size                     | 10.5" L x 3.7" W x 2.1" H (26.5 cm x 9.5 cm x 5.5 cm)                                                                   |
|--------------------------|-------------------------------------------------------------------------------------------------------------------------|
| Weight                   | 1.3 lbs (0.6 kg)                                                                                                        |
| Visual Alarm             | 2 super-bright red LED lights                                                                                           |
| Audible Alarm            | 90dB @ 30cm                                                                                                             |
| Wireless Network         | RAE Systems Dedicated Wireless Network                                                                                  |
| Wireless Frequency       | ISM license-free bands                                                                                                  |
| Wireless Range (Typical) | 990 feet (300 meters) - EchoView to Mesh Router<br>330 feet (100 meters) - EchoView to ToxiRAE Pro, QRAE 3 and MultiRAE |
| Keypad                   | Three operation and programming keys                                                                                    |
| Display                  | Backlit LCD (1" x 1.5" / 72mm x 108mm)                                                                                  |
| Power Supply             | Disposable Lithium battery                                                                                              |
| Operating Time           | 10 days, 24/7                                                                                                           |
| Operating Temperature    | -4° to 122° F (-20° to +50° C)                                                                                          |
| Humidity                 | 10% to 90% relative humidity, non-condensing                                                                            |
| IP Rating                | IP-65                                                                                                                   |
| Certifications           | US and Canada: Class I, Division 1, Groups A, B, C and D, T4 Europe: ATEX IM1/II 1G Ex ia I/IIC T4 IECEX Ex ia I/IIC T4 |
| RF Certifications        | FCC Part 15, CE. Contact manufacturer for country-specific wireless certification                                       |
| Warranty                 | 1 year                                                                                                                  |