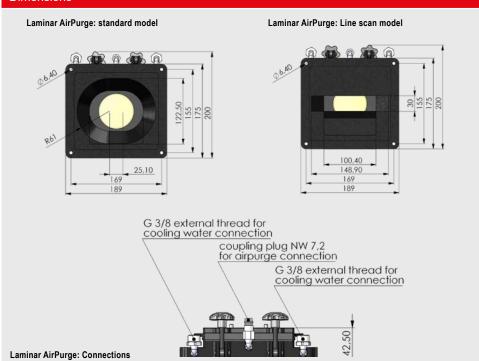

## **Dimensions**

Optris Infrared Sensing, LLC · 200 International Drive, Suite 170 · Portsmouth · NH 03801 USA

Phone.: 603-766-6060 · E-Mail: sales@optris-ir.com · www.optris.com

Orthogonal airflow

| Technical specifications                                                         |                                               |
|----------------------------------------------------------------------------------|-----------------------------------------------|
| Protective rating                                                                | IP 65                                         |
| Ambient temperature                                                              | Up to 315 °C (599 °F) (with water cooling)    |
| Material                                                                         | Aluminum                                      |
| Dimensions<br>(W x H x D)                                                        | 200 x 189 x 43 mm (7.87 x 7.44 x 1.71 in)     |
| Weight                                                                           | 1.9 kg (4.19 lb)                              |
| Air purge connection                                                             | NW 7.2                                        |
| Cooling water connection                                                         | G3/8° external thread                         |
| Cooling water pressure                                                           | Max. 8 bar                                    |
| Volume stream                                                                    | 120 l/min                                     |
| Air pressure                                                                     | 1.1 – 8 bar                                   |
| Protective window                                                                | Necessary <sup>1)</sup>                       |
| Version/options                                                                  | Available as standard and as line scan option |
| 1) A protective window (67 x 2 mm [2 48 x 0 12 in]) has to be ordered congrately |                                               |

<sup>1)</sup> A protective window (67 x 3 mm [2.48 x 0.12 in]) has to be ordered separately