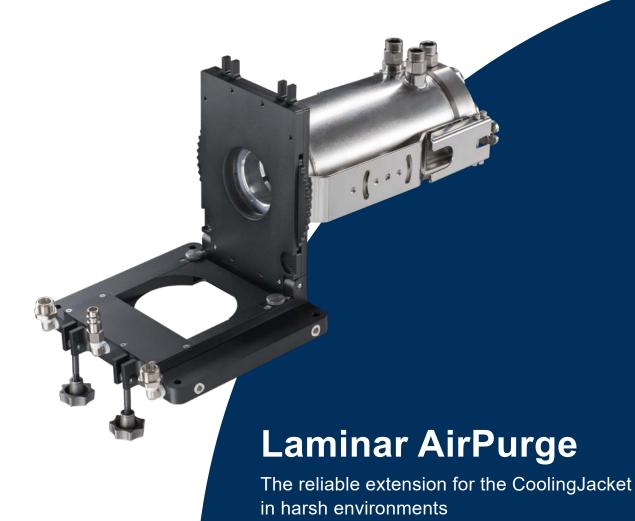

## optris<sup>®</sup> Laminar AirPurge

TECHNICAL DATA

## The reliable extension for the CoolingJacket

- in harsh environments
- Advantages:
- · Easy assembly
- Air and water cooling incl. water-cooled mounting plate
- Flexible laminar air stream for protection from dust and dirt
- Easy maintenance due to folding mechanism
- · Focussable from the outside once installed
- Integrated protection window for mechanical protection
- Also available as line scan version