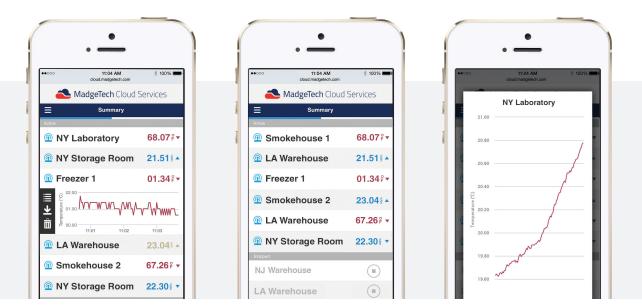

# Instantly Access Your Data from Anywhere

DA.

The MadgeTech Cloud Services data logging platform provides continuous monitoring of temperature, pressure, humidity data and more, while giving users instant access from any location. With MadgeTech Cloud Services, data loggers can securely transmit data in real-time to be viewed on any internet enabled device such as a computer, tablet or cell phone.

Madgelech Cloud Services

68.07

21.57 01.34°

Smokehouse 7

Q LA Warehouse

Freezer

Smokehouse

QLA Wares