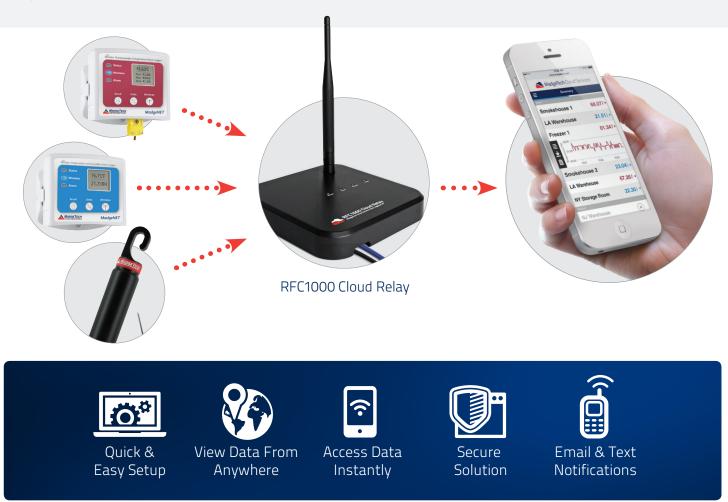

# **RFC1000 Cloud Relay**

## MadgeTech Cloud Services Data Logging Hub

*Taking cloud data logging to a whole new level!* The RFC1000 Cloud Relay is a data logging hub that connects to the internet via Ethernet and transmits data directly to the MadgeTech Cloud Services platform. This allows users to remotely monitor and manage groups of data loggers throughout a large facility or multiple locations without the need of a central PC.

- » Transmit Data Directly to MadgeTech Cloud Services
- » Virtually Limitless Scalability
- » Long Distance Wireless Transmission
- » LED Indicators