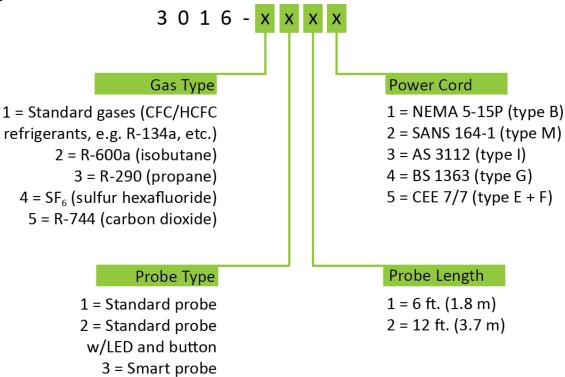

#### **Ordering Information**

For example, if an H25-IR PRO for refrigerant gases is required along with a 12 ft. smart probe and power cord for the United States, the P/N would be **3016-1321**.

This product bulletin also describes in detail the various probe and power cord types available with the H25-IR PRO on page 2. If assistance is needed, please contact Bacharach Customer Service.

### **Probe Options**

| Probe Type                               | Functions                                                                                                                                                                                                                                              | Probe Image                                                                                                                                                                                                                                                                                                                                                                                                                                                                                                                                                                                                                                                                                                                                                                                                                                                                                                                                                                                                                                                                                                                                                                                                                                                                                                                                                                                                                                                                                                                                                                                                                                                                                                                                                                                                                                                                                                                                                                                                                                                                                                                    |
|------------------------------------------|--------------------------------------------------------------------------------------------------------------------------------------------------------------------------------------------------------------------------------------------------------|--------------------------------------------------------------------------------------------------------------------------------------------------------------------------------------------------------------------------------------------------------------------------------------------------------------------------------------------------------------------------------------------------------------------------------------------------------------------------------------------------------------------------------------------------------------------------------------------------------------------------------------------------------------------------------------------------------------------------------------------------------------------------------------------------------------------------------------------------------------------------------------------------------------------------------------------------------------------------------------------------------------------------------------------------------------------------------------------------------------------------------------------------------------------------------------------------------------------------------------------------------------------------------------------------------------------------------------------------------------------------------------------------------------------------------------------------------------------------------------------------------------------------------------------------------------------------------------------------------------------------------------------------------------------------------------------------------------------------------------------------------------------------------------------------------------------------------------------------------------------------------------------------------------------------------------------------------------------------------------------------------------------------------------------------------------------------------------------------------------------------------|
| Standard probe                           | Delivers sampled gas to the H25-IR PRO                                                                                                                                                                                                                 |                                                                                                                                                                                                                                                                                                                                                                                                                                                                                                                                                                                                                                                                                                                                                                                                                                                                                                                                                                                                                                                                                                                                                                                                                                                                                                                                                                                                                                                                                                                                                                                                                                                                                                                                                                                                                                                                                                                                                                                                                                                                                                                                |
| Standard probe<br>with LED and<br>button | Delivers sampled gas to the H25-IR PRO while the LED indicates the relative size of the leak. The button can be programmed to either zero the instrument or switch between search and measure modes of operation (see instruction manual for details). |                                                                                                                                                                                                                                                                                                                                                                                                                                                                                                                                                                                                                                                                                                                                                                                                                                                                                                                                                                                                                                                                                                                                                                                                                                                                                                                                                                                                                                                                                                                                                                                                                                                                                                                                                                                                                                                                                                                                                                                                                                                                                                                                |
| Smart probe                              | Delivers sampled gas to the H25-IR PRO and provides a secondary interface to the instrument, including operation buttons and a display which shows the selected mode and gas reading (see instruction manual for details).                             | The state of the s |

### **Power Cord Options**

| . One of a spacing     |                                                                                                                                                                        |            |  |
|------------------------|------------------------------------------------------------------------------------------------------------------------------------------------------------------------|------------|--|
| Plug Type              | Countries                                                                                                                                                              | Plug Image |  |
| NEMA 5-15P<br>(type B) | United States, Canada, Japan (100V), Mexico, Philippines (220V), Taiwan, Thailand (220V), Caribbean & South American countries such as the Puerto Rico, Columbia, etc. |            |  |
| CEE 7/7<br>(type E+F)  | European countries such as France, Germany, Sweden, Netherlands, etc.                                                                                                  | 10         |  |
| BS 1363<br>(type G)    | United Kingdom, Ireland, former UK colonies such Hong Kong, Singapore, Malaysia, etc., parts of the Middle East such as Iraq, Saudi Arabia, etc.                       |            |  |
| AS 3112<br>(type I)    | Australia, China, New Zealand, Argentina                                                                                                                               |            |  |
| SANS 164-1<br>(type M) | India, South Africa, Pakistan, Singapore                                                                                                                               |            |  |