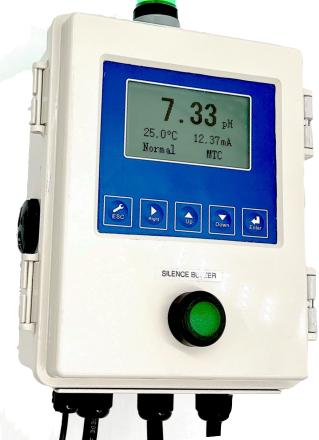

## pH CONTROLLER WITH ALARM

A first-of-kind pH controller that tells you when pH is out of range! Perfect for waste treatment where upsets are time sensitive. Not just an "output" that needs considerable wiring work to actually produce a useful alarm, but ready out-of-the-box. Complete with status LED stack light that indicates in or out of range, or when the pumps are active.

## Features:

- Easy to set up, operate and calibrate.
- Convenient front button silences the buzzer.
- Buzzer snooze alarm sounds again in 30 minutes if pH not correct.
- Convenient buttons to force pumps on. (useful for pump calibration, priming, drum emptying)
- Rugged industrial pH probe included.
- Waterproof. Suitable for wash down duty.
- 4-20mA output included.
- RS485 output included.
- Simple instructions by print, video, or phone - no need to slog through complicated module instructions.
- Optional remote notifications by email or text.