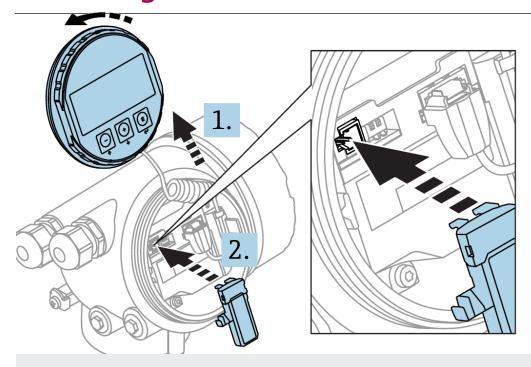

# **Installing the Bluetooth module\***

- 1. Open housing and remove the display
- 2. Slide in the Bluetooth module in the CDI slot

3. Place the display in the upright position. With the Bluetooth module the rotation of the display is not possible.