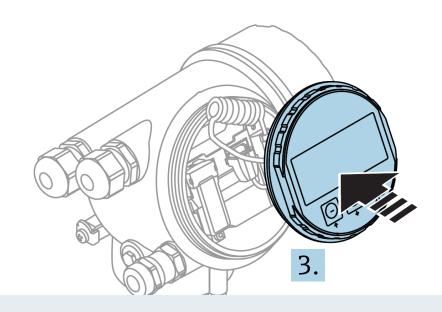

# **Installing the Bluetooth module\***

- 1. Open housing and remove the display
- 2. Slide in the Bluetooth module in the CDI slot

3. Place the display in the upright position. With the Bluetooth module the rotation of the display is not possible.