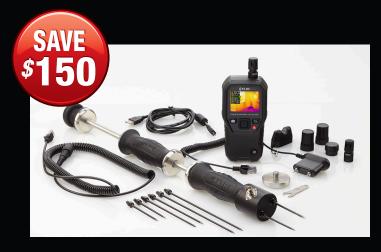

#### FLIR MR176-KIT5 MR176 Pro Kit

Kit includes our premium MR176 Imaging Moisture Meter Plus with IGM and our MR08 Hammer and Wall Cavity combo probe accessory, *plus* an extra MR01 field replaceable Temperature and Relative Humidity sensor.