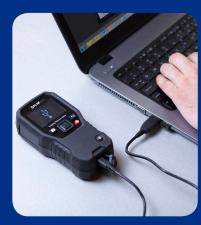

FLIR Moisture Kits give you a complete solution, providing all the tools you need to troubleshoot moisture in one package while saving you money! Each moisture kit combines an IGM™ (Infrared Guided Measurement) thermal imaging moisture meter with FLIR probe accessories for precision measurements. Our premium imaging moisture meters with IGM visually guide you to the precise spot that needs further testing and investigation, and our high-quality, durable accessories allow you to probe into hard woods, dense materials, sub-flooring, and even deep wall cavities, simplifying your job and making your life easier.

## REPORT