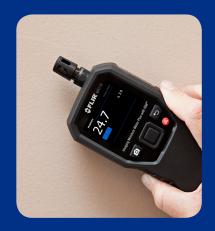

FLIR Moisture Kits give you a complete solution, providing all the tools you need to troubleshoot moisture in one package while saving you money! Each moisture kit combines an IGM™ (Infrared Guided Measurement) thermal imaging moisture meter with FLIR probe accessories for precision measurements. Our premium imaging moisture meters with IGM visually guide you to the precise spot that needs further testing and investigation, and our high-quality, durable accessories allow you to probe into hard woods, dense materials, sub-flooring, and even deep wall cavities, simplifying your job and making your life easier.

### **CONFIRM**