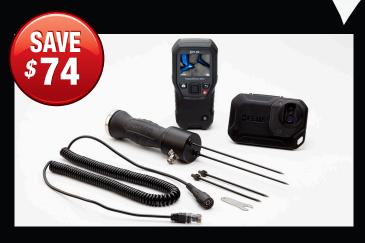

#### FLIR MR160-KIT2 Building Inspection Kit

Kit combines our MR160 Imaging Moisture Meter with IGM and our C2 Handheld Thermal Camera, *plus* an MR06 Wall Cavity probe accessory.