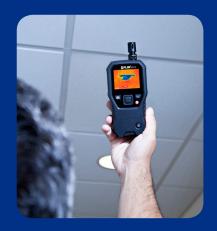

FLIR Moisture Kits give you a complete solution, providing all the tools you need to troubleshoot moisture in one package while saving you money! Each moisture kit combines an IGM™ (Infrared Guided Measurement) thermal imaging moisture meter with FLIR probe accessories for precision measurements. Our premium imaging moisture meters with IGM visually guide you to the precise spot that needs further testing and investigation, and our high-quality, durable accessories allow you to probe into hard woods, dense materials, sub-flooring, and even deep wall cavities, simplifying your job and making your life easier.

### **CONFIRM**