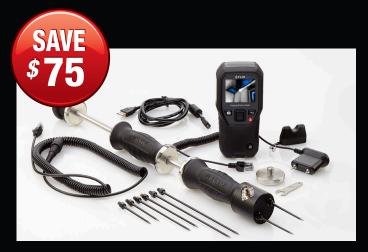

#### FLIR MR160-KIT5 MR160 Pro Kit

Kit combines our MR160 Imaging Moisture Meter with IGM and our MR08 Hammer and wall cavity combo probe accessory.

| Part Number | Description                   | UPC          | MSRP<br>(IF PURCHASED SEPARATELY) | KIT PRICE  | SAVINGS     |
|-------------|-------------------------------|--------------|-----------------------------------|------------|-------------|
| MR176-KIT6  | MR176 Remediation Kit         | 793950371718 | \$3,894.98                        | \$3,325.00 | \$570       |
| MR160-KIT2  | MR160 Building Inspection Kit | 793950371619 | \$1,473.98                        | \$1,399.99 | \$74        |
| MR176-KIT5  | MR176 Pro Kit                 | 793950371718 | \$1,474.99                        | \$1,324.99 | \$150       |
| MR160-KIT5  | MR160 Pro Kit                 | 793950371619 | \$999.99                          | \$924.99   | <b>\$75</b> |