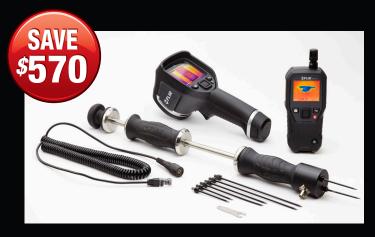

#### FLIR MR176-KIT6 Remediation Kit

Kit includes our premium MR176 Imaging Moisture Meter Plus with IGM and our E6 Infrared Camera with MSX, *plus* an MR08 Hammer and Wall Cavity combo probe accessory.