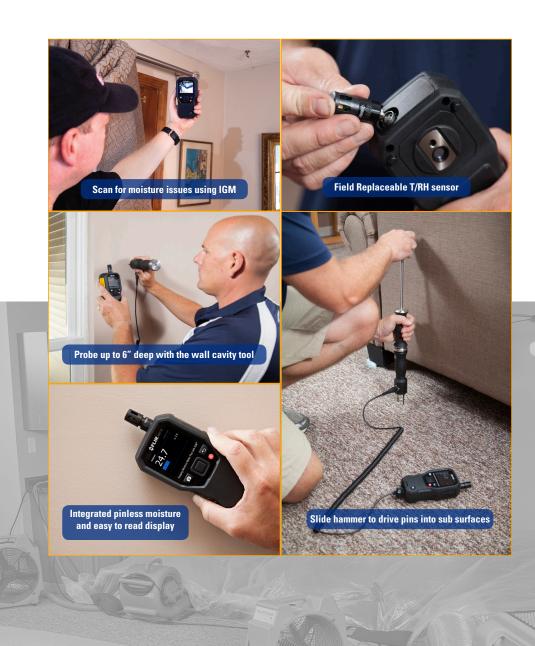

FLIR Moisture Kits give you a complete solution, providing all the tools you need to troubleshoot moisture in one package while saving you money! Each moisture kit combines an IGM™ (Infrared Guided Measurement) thermal imaging moisture meter with FLIR probe accessories for precision measurements. Our premium imaging moisture meters with IGM visually guide you to the precise spot that needs further testing and investigation, and our high-quality, durable accessories allow you to probe into hard woods, dense materials, sub-flooring, and even deep wall cavities, simplifying your job and making your life easier.

## **CAPTURE**