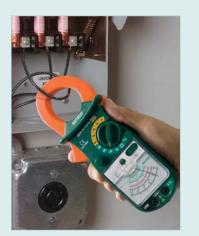

# **600A AC Analog Clamp Meter**

#### **Applications:**

- Utility Company maintenance and installation
- Plant Maintenance
- · Electrical installation and repair
- · Automotive repair and testing
- Appliance insulation testing
- HVAC troubleshooting