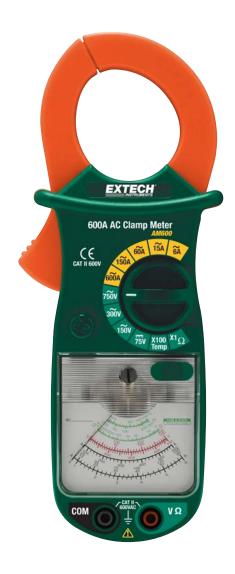

# **600A AC Analog Clamp Meter**

#### **Features:**

- Jaw opens to 1.3" (34mm)
- 50/60Hz ACA frequency response
- AC/DC Voltage, Resistance and Temperature measurement
- · Pointer Lock freezes reading on display
- · Zero adjust
- · Complete with test leads, temperature probe, 1.5V AA battery and carrying case

| Specifications   | Range                                    | Accuracy              |
|------------------|------------------------------------------|-----------------------|
| AC Current       | 6,15, 60, 150, 600A                      | ±3.0%FS               |
| AC Voltage       | 150, 300, 750V                           | ±3.0%FS               |
| DC Voltage       | 75V                                      | ±3.0%FS               |
| Resistance       | 200kΩ                                    | ±3.0% of Scale Length |
| Temperature      | -4 to 302°F (-20 to 150°                 | °C) ±3.0% of arc      |
| Dimension/Weight | 8.4x3.3x1.7" (214x85x43mm)/12.3oz (350g) |                       |