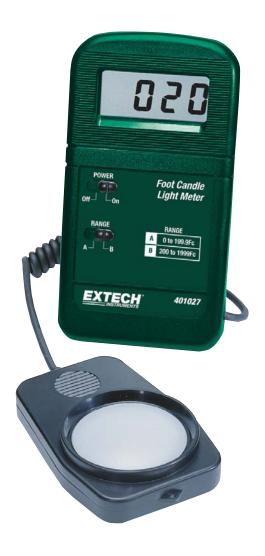

## **Pocket Foot Candle Light Meter**

Measures up to 2,000Fc

For basic lighting applications

## **Features:**

- Large 3-1/2 digit (1999 count)
  LCD with over-range indication
- Two ranges: 200.0 (0.1Fc) and 2000 (1Fc)
- 5% basic accuracy
- · Precision color-corrected, photo-diode sensor
- · Battery operated with low battery indication
- Complete with 9V battery, remote light sensor with 47" (1.2m) cable, and built-in stand

## **Ordering Information:**

**401027**.....Foot candle Light Meter **401027-NIST** ......401027 with NIST Certificate