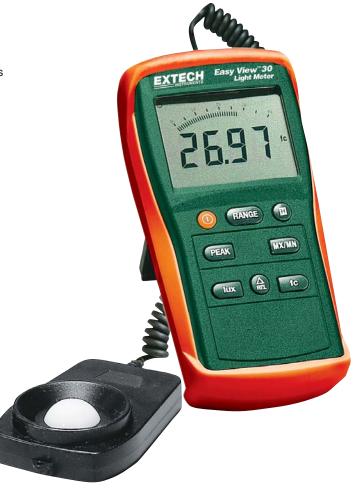

## **Features:**

- · Compact and rugged design features large display
- Multiple wide measuring ranges:
  Model EA30 40,000Fc in 4 ranges and 400,000Lux in 5 Ranges
  Model EA31 20,000Fc in 4 ranges and 20,000Lux in 4 ranges
- Data hold freezes reading on display
- MIN/MAX readings
- Zero function
- Cosine and color corrected measurements
- · Low battery and overrange indication
- · Auto power off to save battery life
- Utilizes precision silicon photodiode sensor with 3ft coiled cable for easy storage
- Complete with built-in stand, remote sensor with protective cover, protective rubber holster, and 6 AAA batteries

## Additional features for Model EA30:

- · Large display with bargraph
- Peak hold captures short light pulses to 100μSec
- Relative function for zero or difference from reference value