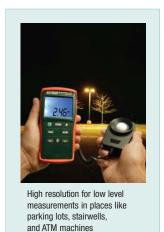

## **EasyView™ Light Meters**

Choice of models for high intensity measurements

Up to 400,000 Lux and 40,000 Foot candles