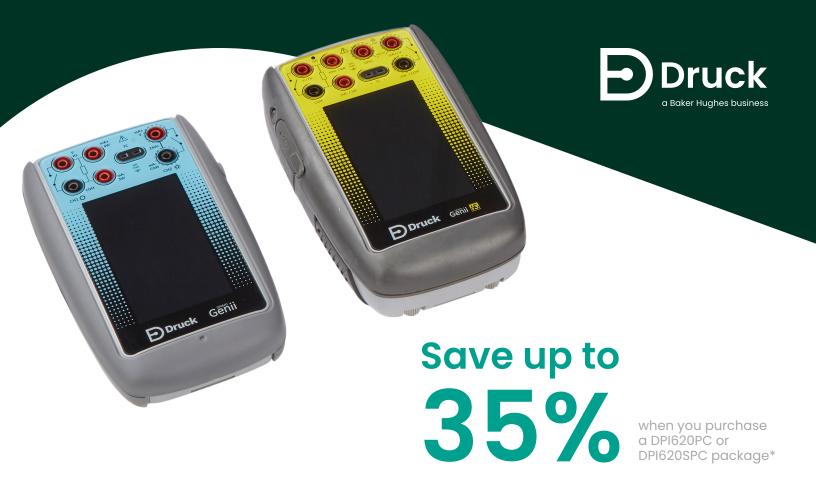

#### • Pressure calibrator

The industry leading Druck Genii multifunction calibrator enabling accurate and paperless calibrations for temperature, pressure and electrical devices.

#### Pressure modules

Choice of our best selling PM620 pressure modules in 2, 7 or 20 bar to cover multiple pressure ranges with one device.

#### Pneumatic pressure base

The PV621 pneumatic pressure base that can generate vacuum up to 20 bar without any additional equipment.