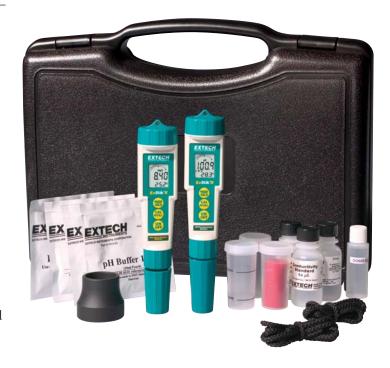

#### Kit includes:

- EC500 pH/Conductivity ExStik® II meter with combination high accuracy multi-ranging Conductivity sensor for Conductivity, TDS, Salinity, pH and Temperature measurements
- DO600 Dissolved Oxygen ExStik® II meter with electrode, replacement membrane cap, and electrolyte
- Meters waterproof to IP57 standard

#### Accessories included:

- Sample pH buffers Single use pouches for pH4, pH7, pH10, and rinse solutions
- Weighted base with 2 cups and caps, four 3V CR-2032 batteries and neckstrap with each meter, and carrying case