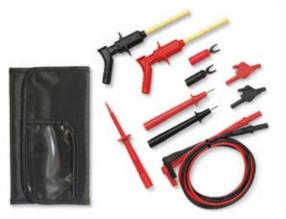

## DL248D Deluxe Test Lead Kit

**Deluxe Test Lead Kit** 

- Silicone lead wires, 48" long, red and black
- Standard probe tips, red and black
- Alligator clips, red and black
- Spade lugs, red and black
- Spring loaded crimp tips, red and black
- Red tip length extender
- Carry case with pockets and velcro closure
- EN61010-2-031 CE Safety Approved