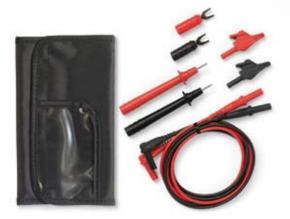

## DL243D Basic Test Lead Kit

**Essential Test Lead Kit** 

- Silicone lead wires, 48" long, red and black
- Standard probe tips, red and black
- Alligator clips, red and black
- Spade lugs, red and black
- Carry case with pockets and velcro closure
- EN61010-2-031 CE Safety Approved