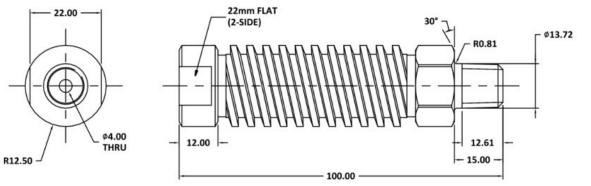

mately 8 oz.

#### **GREAT FOR....**

- Steam
- Exhaust gas
- Super heated water
- Cryogenics



### **About the Cooling Adapter**

For applications with extreme media temperatures that exceed the rating of the pressure transducer, Core Sensors offers an **all 316L SS cooling adapter**. The cooling adapter will reduce the media temperature before it makes contact with the transducer. Standard 1/4" NPT male and female connections allow for quick threaded installation. While factors such as ambient temperature, media temperature and airflow need to be considered, **temperature drops of 250°F are possible**. Multiple cooling adapters can be threaded together for even more cooling potential. The cooling adapter can also be used as a **heat exchanger for cold medias** compatible with 316L SS.



Dimensions in mm (millimeter)

## **How To Buy**

Use part number 00449-00.

Contact Core Sensors for pricing and availability.