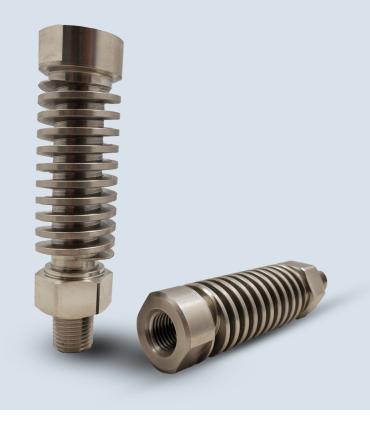

# **Cooling Adapter**

### **About the Cooling Adapter**

For applications with extreme media temperatures that exceed the rating of the pressure transducer, Core Sensors offers an **all 316L SS cooling adapter**. The cooling adapter will reduce the media temperature before it makes contact with the transducer. Standard 1/4" NPT male and female connections allow for quick threaded installation. While factors such as ambient temperature, media temperature and airflow need to be considered, **temperature drops of 250°F are possible**. Multiple cooling adapters can be threaded together for even more cooling potential. The cooling adapter can also be used as a **heat exchanger for cold medias** compatible with 316L SS.