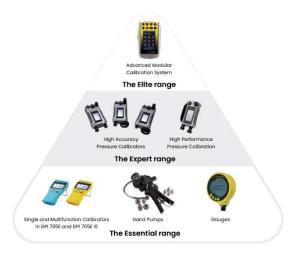

#### **Process calibrators**

We offer a comprehensive range of portable pressure, temperature and electrical field calibrators. To help you select the right process calibration tools we have categorized our products into three ranges:

- The Essential rage provides rugged, accurate and easyto-use test and calibration tools
- The Expert range introduces higher accuracy and more functionality
- The Elite range provides a modular system offering state-of-the-art multifunction communication and calibration