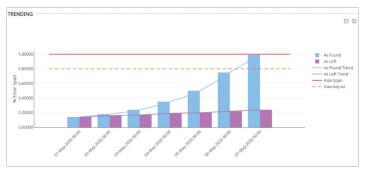

#### Reporting and analysis

- · Customization calibration certificate service
- Reverse trace report for tracing calibrations associated with a reference standard
- Historical trending and drift analysis graph for interval analysis and predictive maintenance

- Improved visualization and data representation for better decision making
- Historical trending of drift data for interval analysis and predictive decision making
- Improved paperless experience while in field