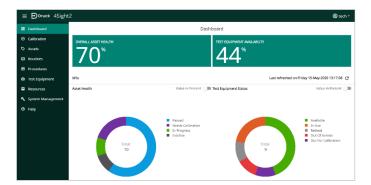

#### Asset and test equipment management

- Create comprehensive asset and test equipment database
- Create comprehensive factory hierarchy (plant, location, tag, device, range)
- · Hierarchical or tabular visualization of data

- Improved visualization and data representation for better decision making
- Historical trending of drift data for interval analysis and predictive decision making
- Improved paperless experience while in field