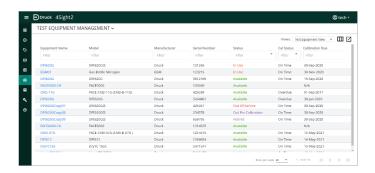

#### Asset and test equipment management

- Create comprehensive asset and test equipment database
- Create comprehensive factory hierarchy (plant, location, tag, device, range)
- · Hierarchical or tabular visualization of data

- · Customizable data grids
- · Export data to standard file formats
- · Configuration policies