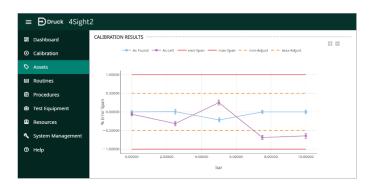

#### Reporting and analysis

- · Customization calibration certificate service
- Reverse trace report for tracing calibrations associated with a reference standard
- Historical trending and drift analysis graph for interval analysis and predictive maintenance

- Improved visualization and data representation for better decision making
- Historical trending of drift data for interval analysis and predictive decision making
- Improved paperless experience while in field