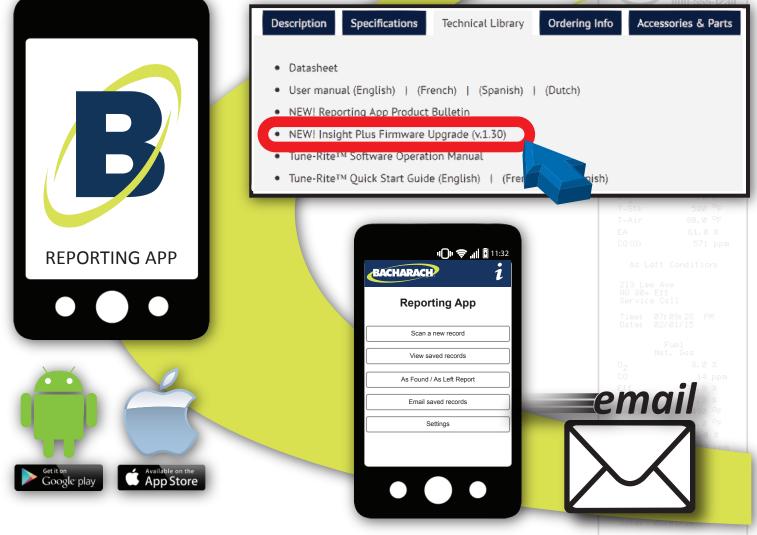

## **Reporting App**

Introduction

November 12, 2015 0024-9511 Rev 0

Adobe

Bacharach is proud to introduce the new Bacharach Reporting App. It transfers combustion test data from all Fyrite<sup>®</sup> INSIGHT<sup>®</sup> Plus and Fyrite<sup>®</sup> InTech<sup>®</sup> combustion analyzers to your smartphone or tablet, allowing you to create a customized report, save ÎNSI<u>Ģ</u>HŢ it as a PDF file. then *iNTECH* email it ... all in a **REPORTING APP** matter of seconds! Code The Bacharach Reporting App App is a user-friendly, feature-rich method for getting your combustion data into the "real world." Simply transfer the data from a combustion analyzer to your mobile device, then view, save and email the data – all at the touch of a button. Up to 100 records can be saved to your mobile device. Any of Use Center these records can be used to generate a custom as-found/ the the QR as-left report, which can include technician/company Code® App information, company logo and customer information. MADE IN JSA email Generating a QR code<sup>®</sup> on your analyzer is simple. From a live reading (in the hold mode) or saved reading in the combustion 10 ppr analyzer's memory, just press the RIGHT 85.9 % arrow. After that, the app can do the rest! 11.9 % Combustion 400 F Data 75.6 F T-Ai From the custom-generated QR code<sup>®</sup> on 29.1 % EA: the anaylzer's display, the camera in your CO(15): \*\*\* ppm mobile device (smartphone or tablet) PDF 0.07 inwo easily transfers the combustion data.

QR Code<sup>®</sup> is a registered trademark of Denso Wave, Inc.

In order to take full advantage of the Bacharach Reporting App you first must install the latest firmware onto your Fyrite<sup>®</sup> INSIGHT<sup>®</sup> Plus or Fyrite<sup>®</sup> InTech<sup>®</sup> combustion analyzer. The firmware is available as a FREE download from the Bacharach website. After installing the latest firmware to your combustion analyzer, download the Bacharach Reporting App from the Apple or Google app store. That's it. You're ready to generate and email customized reports!