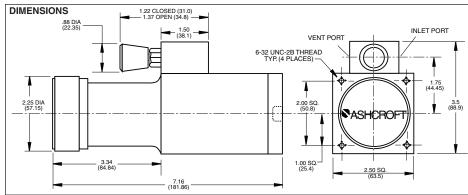

## STANDARD SPECIFICATIONS

| Model                                                                                 | AVC-1000    | AVC-3000    |
|---------------------------------------------------------------------------------------|-------------|-------------|
| Range (psi)                                                                           | Vacuum-1000 | Vacuum-3000 |
| Proof (psi)                                                                           | 3000        | 6000        |
| Burst (psi)                                                                           | 6000 min.   | 12,000 min. |
| Resolution (psi)                                                                      | 0.00025     | 0.0005      |
| Volume Change (cubic inches)                                                          | 3.5         | 2.5         |
| Mechanical Rotation (total turns)                                                     | 31          | 61          |
| Connection                                                                            | 1/8 NPTF    | 1/8 NPTF    |
| Operating Temperature. Range                                                          | 20-120° F   | 20-120° F   |
| <b>Construction</b> Aluminium body, Stainless Steel, Brass, Teflon, Delrin and Buna-N |             |             |