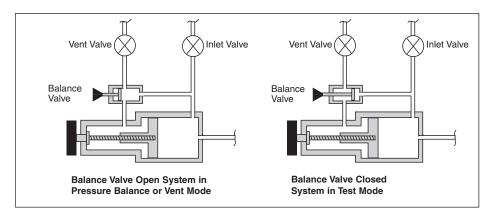

Ashcroft® Pressure Volume Controllers provide an easy-to-use means of rapidly and accurately adjusting pressure in a closed system. These pressure controllers provide the ability to precisely adjust pressure within 0.00025 psi. When used with digital pressure gauges, dial gauges, transducers, pressure switches, air deadweight testers, manometers and other similar devices they provide a fast and accurate means for setting a precise pressure.