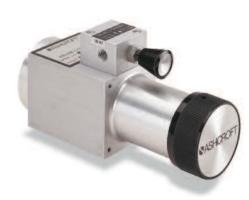

## Type AVC-1000 & AVC-3000 Pressure Volume Controller

## **FEATURES**

- Precisely set a pressure in a closed pneumatic system
- Pneumatic Volume controller
- Vacuum 1,000 or 3000psi
- Piston/cylinder device provides fine adjustment in closed pneumatic systems

Ashcroft® Pressure Volume Controllers provide an easy-to-use means of rapidly and accurately adjusting pressure in a closed system. These pressure controllers provide the ability to precisely adjust pressure within 0.00025 psi. When used with digital pressure gauges, dial gauges, transducers, pressure switches, air deadweight testers, manometers and other similar devices they provide a fast and accurate means for setting a precise pressure.