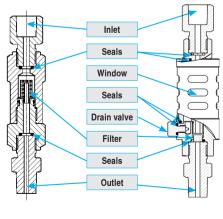

### ADT100-FLT-1K

1000 psi (70 bar) Pneumatic Filter Specifications

| _                     |                                                                         |
|-----------------------|-------------------------------------------------------------------------|
| Pressure range        | -15 to 1000 psi (-1.0 to 70 bar)                                        |
| Filtering resolution  | 0.04 mm                                                                 |
| Operation temperature | -10°C to 50°C                                                           |
| Safety pressure       | <1200 psi (83bar)                                                       |
| Size                  | 1.18 dia x 5 in (30 dia x 127 mm)<br>(size will vary based on adapters) |
| Outlet/Inlet port     | See ordering information                                                |
| Storage temperature   | -20°C to 70°C                                                           |
| Material              | 304 SS                                                                  |

### ADT100-FLT-10K

10,000 psi (700 bar) Hydraulic Filter Specifications

| Pressure range        | -15 to 10,000 psi (-1.0 to 700 bar)                                         |
|-----------------------|-----------------------------------------------------------------------------|
| Filtering resolution  | 0.07 mm                                                                     |
| Operation temperature | -10°C to 50°C                                                               |
| Safety pressure       | <12,000 psi (827 bar)                                                       |
| Size                  | 0.87 x 0.98 x 4 in (22 x 25 x 100 mm)<br>(size will vary based on adapters) |
| Outlet/Inlet port     | Comes with removable male and removable female adapter                      |
| Storage temperature   | -20°C to 70°C                                                               |
| Material              | 304 SS                                                                      |