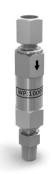

### ADT100-FLT-10K

10,000 psi (700 bar) Hydraulic Filter Specifications

| Pressure range        | -15 to 10,000 psi (-1.0 to 700 bar)                                         |
|-----------------------|-----------------------------------------------------------------------------|
| Filtering resolution  | 0.07 mm                                                                     |
| Operation temperature | -10°C to 50°C                                                               |
| Safety pressure       | <12,000 psi (827 bar)                                                       |
| Size                  | 0.87 x 0.98 x 4 in (22 x 25 x 100 mm)<br>(size will vary based on adapters) |
| Outlet/Inlet port     | Comes with removable male and removable female adapter                      |
| Storage temperature   | -20°C to 70°C                                                               |
| Material              | 304 SS                                                                      |