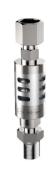

### ADT100-FLT-1K

1000 psi (70 bar) Pneumatic Filter Specifications

| _                     |                                                                         |
|-----------------------|-------------------------------------------------------------------------|
| Pressure range        | -15 to 1000 psi (-1.0 to 70 bar)                                        |
| Filtering resolution  | 0.04 mm                                                                 |
| Operation temperature | -10°C to 50°C                                                           |
| Safety pressure       | <1200 psi (83bar)                                                       |
| Size                  | 1.18 dia x 5 in (30 dia x 127 mm)<br>(size will vary based on adapters) |
| Outlet/Inlet port     | See ordering information                                                |
| Storage temperature   | -20°C to 70°C                                                           |
| Material              | 304 SS                                                                  |