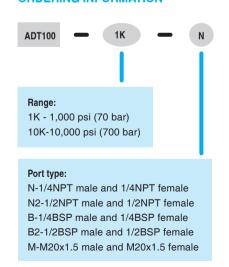

------------------------------------|
| Filtering resolution  | 0.07 mm                                                                     |
| Operation temperature | -10°C to 50°C                                                               |
| Safety pressure       | <12,000 psi (827 bar)                                                       |
| Size                  | 0.87 x 0.98 x 4 in (22 x 25 x 100 mm)<br>(size will vary based on adapters) |
| Outlet/Inlet port     | Comes with removable male and removable female adapter                      |
| Storage temperature   | -20°C to 70°C                                                               |
| Material              | 304 SS                                                                      |



#### **ORDERING INFORMATION**





ADT100-FLT-10K ADT100-FLT-1K