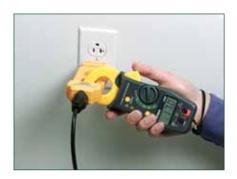

## **AC Line Separator**

Enables user of a clamp meter to measure current on a 2-wire or 3-wire power cord to 15 Amps

## **Features:**

- Provides easy and safe measurement of current without the need to cut off the plug and separate the conductors
- Plugging the power connector into the Line Splitter separates the hot/live conductor from the neutral (and ground)
- · Features voltage check function
- Two clamp positions:
  x1 for direct readings
  x10 for actual reading multiplied by 10
- Dimensions: 5.25x2x1(133x51x25mm)
- Weight: 5.8 oz (164.4g)