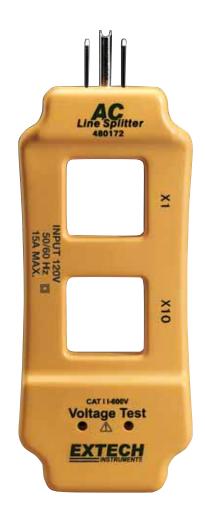

## **AC Line Separator**

Enables user of a clamp meter to measure current on a 2-wire or 3-wire power cord to 15 Amps

## **Features:**

- Provides easy and safe measurement of current without the need to cut off the plug and separate the conductors
- Plugging the power connector into the Line Splitter separates the hot/live conductor from the neutral (and ground)
- · Features voltage check function
- Two clamp positions:
  x1 for direct readings
  x10 for actual reading multiplied by 10
- Dimensions: 5.25x2x1(133x51x25mm)
- Weight: 5.8 oz (164.4g)

## **Ordering Information:**

480172 ......AC Line Separator 3-prong plug 480292 .....AC Line Separator 2-prong plug