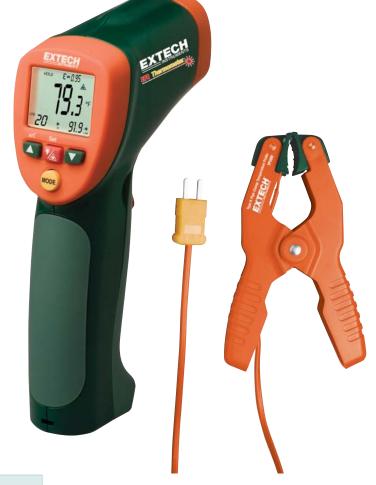

## Wide Range IR Thermometer with Type K input

Measures both non-contact and contact temperature plus stores up to 20 readings

## 42515 Features:

- Wide temperature range for IR temperature and type K thermocouple measurements
- Automatic emissivity adjustment (for temperatures 212°F or higher)
- Memory stores up to 20 readings
- · Adjustable high/low visual and audible alarm
- MAX/MIN/AVG/DIF features display highest, lowest, average, and MAX minus MIN values
- · Large LCD display with bright backlight
- Built-in laser pointer improves aim
- Data Hold, Auto power off, and Low battery indication
- Complete with 9V battery, type K thermocouple sensor (-22 to 572°F/-30 to 300°C), and case

## **TP200 Features:**

- Spring-loaded jaw for secure grip on pipes from 0.25" (6.35mm) to 1.5" (38mm) diameter
- For use with any Thermometer or MultiMeter with a Type K thermocouple input
- Measurement range: -4 to 200°F (-20 to 93°C)
- Accuracy: ±5% FS
- Complete with attached 36" (0.9m) cable and Type K connector

Type K input for contact measurements

Measure temperature in hard to reach areas

TP200 Type K clamp probe provides hands-free secure grip when measuring temperature on pipes up to 1.5" (38mm) diameter

| Specifications:  | Model 42515                                         |
|------------------|-----------------------------------------------------|
| Range:           | IR: -58 to 1472°F (-50 to 800°C)                    |
|                  | Type K: -58 to 2498°F (-50 to 1370°C)               |
| Basic Accuracy:  | IR: (±2% Reading or 4°F / 2°C) whichever is greater |
|                  | <932°F/500°C ±(2.5%rdg+5°)> 932°F/500°C             |
|                  | Type K: (±1.5% Reading ±5°F or 3°C)                 |
| Max. Resolution: | 0.1°F/°C                                            |
| Emissivity:      | Adjustable 0.10 to 1.00                             |
| Field of View:   | 13:1 distance to target ratio                       |
| Dimensions:      | 3.2 x 1.6 x 6.3" (82 x 42 x 160mm)                  |
| Weight:          | 6.4oz (180g)                                        |