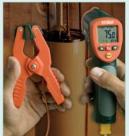

## **TP200 Features:**

- Spring-loaded jaw for secure grip on pipes from 0.25" (6.35mm) to 1.5" (38mm) diameter
- For use with any Thermometer or MultiMeter with a Type K thermocouple input
- Measurement range: -4 to 200°F (-20 to 93°C)
- Accuracy: ±5% FS
- Complete with attached 36" (0.9m) cable and Type K connector

Type K input for contact measurements

Measure temperature in hard to reach areas

TP200 Type K clamp probe provides hands-free secure grip when measuring temperature on pipes up to 1.5" (38mm) diameter

| Specifications:  | Model 42515                                         |
|------------------|-----------------------------------------------------|
| Range:           | IR: -58 to 1472°F (-50 to 800°C)                    |
|                  | Type K: -58 to 2498°F (-50 to 1370°C)               |
| Basic Accuracy:  | IR: (±2% Reading or 4°F / 2°C) whichever is greater |
|                  | <932°F/500°C ±(2.5%rdg+5°)> 932°F/500°C             |
|                  | Type K: (±1.5% Reading ±5°F or 3°C)                 |
| Max. Resolution: | 0.1°F/°C                                            |
| Emissivity:      | Adjustable 0.10 to 1.00                             |
| Field of View:   | 13:1 distance to target ratio                       |
| Dimensions:      | 3.2 x 1.6 x 6.3" (82 x 42 x 160mm)                  |
| Weight:          | 6.4oz (180g)                                        |