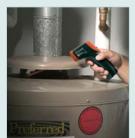

## Wide Range IR Thermometer with Type K input

Measures both non-contact and contact temperature plus stores up to 20 readings

Type K input for contact measurements

Measure temperature in hard to reach areas

TP200 Type K clamp probe provides hands-free secure grip when measuring temperature on pipes up to 1.5" (38mm) diameter

| Specifications:  | Model 42515                                         |
|------------------|-----------------------------------------------------|
| Range:           | IR: -58 to 1472°F (-50 to 800°C)                    |
|                  | Type K: -58 to 2498°F (-50 to 1370°C)               |
| Basic Accuracy:  | IR: (±2% Reading or 4°F / 2°C) whichever is greater |
|                  | <932°F/500°C ±(2.5%rdg+5°)> 932°F/500°C             |
|                  | Type K: (±1.5% Reading ±5°F or 3°C)                 |
| Max. Resolution: | 0.1°F/°C                                            |
| Emissivity:      | Adjustable 0.10 to 1.00                             |
| Field of View:   | 13:1 distance to target ratio                       |
| Dimensions:      | 3.2 x 1.6 x 6.3" (82 x 42 x 160mm)                  |
| Weight:          | 6.4oz (180g)                                        |