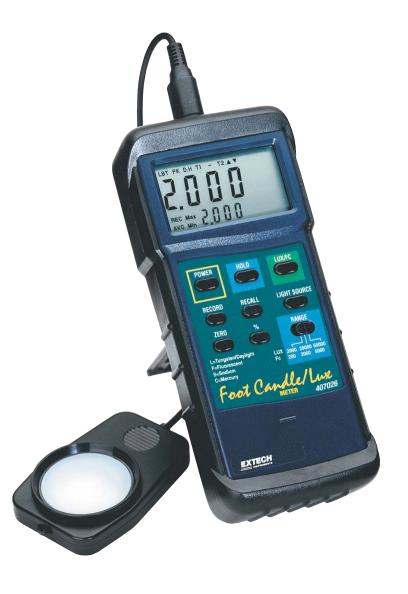

# **Heavy Duty Light Meter with PC Interface**

## Simultaneous display of Foot Candles or Lux

Plus four lighting types - now includes Sodium light measurements

#### **Features:**

- Microprocessor assures maximum accuracy plus special functions
- Super large 1.4" (1999 count) LCD display
- · % displays differential from reference point
- "ZERO" Re-Calibration
- · Utilizes precision photo diode and color correction filter
- · Cosine and color corrected measurements
- ±4% accuracy is enhanced by selecting lighting type (Tungsten/Daylight, Fluorescent, Sodium, Mercury)
- Record/Recall MIN, MAX and AVG readings
- · Data Hold plus Auto shut off
- · Built-in RS232 serial interface, optional software
- Dimensions: 7 x 2.9 x 1.3" (178 x 74 x 33mm);
  Weight: 1.6lbs. (726g)
- · Complete with 9V battery and protective holster.