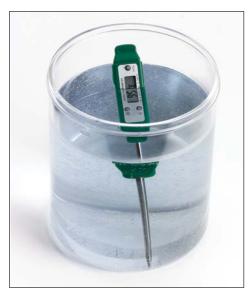

Waterproof housing allows meter to be completely submerged in water.

**Ordering Information:** 

**39240** ......Waterproof Thermometer