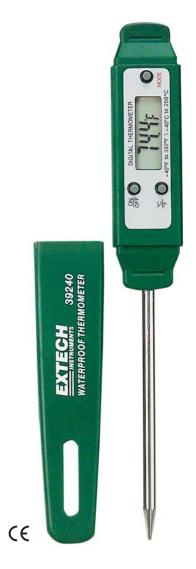

## **Waterproof Thermometer**

Pocket size with Max/Min recording

## **Features:**

- 2.75" (70mm) Stainless steel stem
- °C/°F switchable ranges of -40 to 392°F (-40 to 200°C)
- MAX/MIN recall of high and low temperatures
- Hold and Auto Off features
- Digital display with 0.1° resolution
- Dimensions: 5.9 x 0.8 x 0.7" (150 x 20 x 18mm); Weight: 0.7oz (20g)
- Complete with one LR44 button battery and protective cover

Waterproof housing allows meter to be completely submerged in water.

**Ordering Information:** 

**39240** ......Waterproof Thermometer