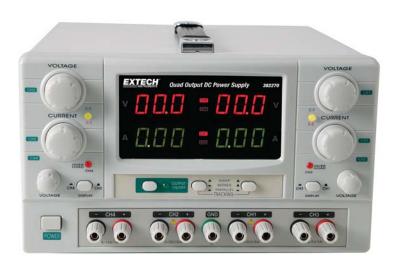

## **Quad Output DC Power Supply**

4-in-1 Power Supply

Four power supplies built into one — Two fully adjustable supplies combined with two auxiliary outputs

## **Features:**

- Two 0 to 30V/0 to 5A outputs with selectable Constant Voltage and Constant Current modes
- Outputs up to 60V in series mode or 10A in parallel mode
- Two auxiliary outputs with fixed current of 3 to 6.5V/3A and 8 to 15V/1A
- · Overload and short circuit protection
- Complete with power cord and 4 pairs of test leads (banana plug to alligator clip)

Single power supply with multiple DC outputs

| Specifications          | Range                                  |
|-------------------------|----------------------------------------|
| Output Voltage (4)      | 0 to 30V,0 to 30V,3 to 6.5V,8 to 15V   |
| Output Current (4)      | 0 to 5A,0 to 5A,3A (fixed),1A (fixed)  |
| Load Voltage Regulation | ≤1x10-4 + 3mV                          |
| Line Voltage Regulation | ≤1x10 + 3mV                            |
| Load Current Regulation | ≤2x10+ 3mA                             |
| Line Current Regulation | ≤2x10 + 3mA                            |
| Ripple and Noise        | <0.5mVrms                              |
| Power                   | 100 to 240VAC,50/60Hz                  |
| Dimensions              | 10.2 x 6.3 x 14.5" (260 x 160 x 370mm) |
| Weight                  | 26.5lbs (12kg)                         |

382270 ......Quad Output DC Power Supply