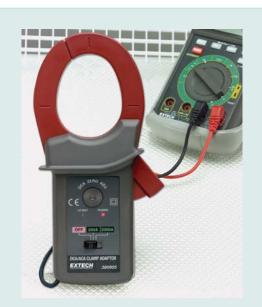

## 2000A AC/DC Clamp-on Adaptor



AC/DC Current measurements to 2000A

Using virtually any MultiMeter with standard banana plug sockets

## **Features:**

- 3.3" (83mm) clamp jaw
- Measures AC/DC Current in two ranges:
  0 to 200A and 0 to 2000A and converts it to 1mV/count for reading current on any multimeter or voltage recorder
- Banana plugs connect into standard multimeter sockets and switch multimeter to a millivolt or voltage range
- DC zero adjust; Outputs 1mV/A
- 2% basic accuracy
- Dims: 8.3 x 2.5 x 1.3" (210 x 64 x 33mm) Weight: 0.91lb (414g)
- Complete with 9V battery,
  1.8ft (570mm) cable with banana plugs;
  one year warranty



Banana plugs connect into standard multimeter sockets





## **Ordering Information:**

380905 ......2000A AC/DC Clamp-on Adaptor 380905-NIST....2000A AC/DC Clamp-on Adaptor with NIST Certificate

## www.extech.com