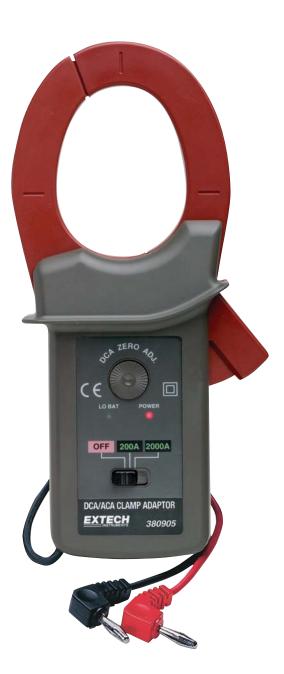

## 2000A AC/DC Clamp-on Adaptor

AC/DC Current measurements to 2000A

Using virtually any MultiMeter with standard banana plug sockets

## **Features:**

- 3.3" (83mm) clamp jaw
- Measures AC/DC Current in two ranges:
  0 to 200A and 0 to 2000A and converts it to 1mV/count for reading current on any multimeter or voltage recorder
- Banana plugs connect into standard multimeter sockets and switch multimeter to a millivolt or voltage range
- DC zero adjust; Outputs 1mV/A
- 2% basic accuracy
- Dims: 8.3 x 2.5 x 1.3" (210 x 64 x 33mm) Weight: 0.91lb (414g)
- Complete with 9V battery,
  1.8ft (570mm) cable with banana plugs;
  one year warranty