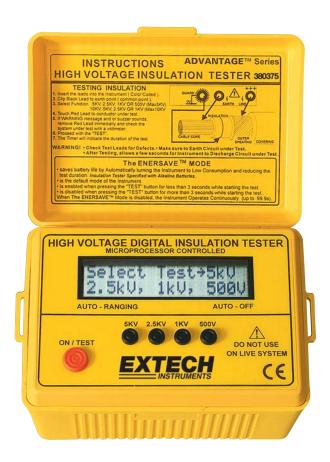

## **Digital High Voltage Insulation Tester**

## **Features:**

- Four DC test voltages 0.5kV, 1kV, 2.5kV, 5kV
- Measure Insulation Resistance to 250G
- Large LCD with real-time bargraph display of test voltage and voltage decay during discharge
- · Microprocessor based with advanced safety features
- Test duration (up to 99.9s) is displayed
- Live circuit display warning and beeper
- Enersave<sup>™</sup> feature to extend battery life
- Autoranging and Auto power off functions
- · Complete with built-in carrying case with cover, 8 x AA batteries, and test leads

| Specifications            | Range                               |
|---------------------------|-------------------------------------|
| Test Voltage (Resolution) | 0.5/ 1.0/ 2.5/ 5.0 kV (1k )         |
| Insulation Resistance     | 25/ 50/ 125/ 250 G                  |
| Accuracy                  | ±3.0%                               |
| Power                     | 8 AA batteries                      |
| Dimensions                | 4.7 x 6.7 x 3.7" (120 x 170 x 95mm) |
| Weight                    | 22oz (625g)                         |