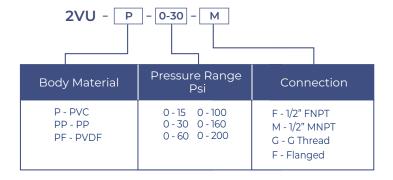

ion Instructions**

- Do not tighten by grasping the case of the gauge as this may cause damage. Always pressure test connections for leaks with water prior to use on chemical service.
- Before installing the 2VU series pressure gauge, ensure attention is given to the process liquid, chemical compatibility, temperature, vibration, pressure spikes and other climatic and application conditions that may adversely affect the performance.
- The user shall ensure that the correct gauge pressure range and the correct materials of construction are selected.



### Temperature | Pressure Graphs | Non Wetted

Note: The Pressure/Temperature graphs are specifically for the Truflo® Pressure Gauges, During system design the specifications of all components must be considered.

#### **Model Selection**





© Icon Process Controls Ltd.