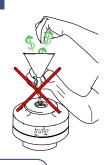

#### **Installation Instructions**

- Do not tighten by grasping the case of the gauge as this may cause damage. Always pressure test connections for leaks with water prior to use on chemical service.
- Before installing the 2VU series pressure gauge, ensure attention is given to the process liquid, chemical compatibility, temperature, vibration, pressure spikes and other climatic and application conditions that may adversely affect the performance.
- The user shall ensure that the correct gauge pressure range and the correct materials of construction are selected.