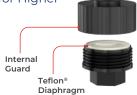

The 3 movable red, yellow and green range tabs are designed to act as a visual pressure alert for bag or filter change-outs.

The OBS 2VU Series is available in PVC, PP & PVDF all equipped with a Teflon® Diaphragm, making the entire unit for chemical applications.

Engineering the entire body in a plastic housing rather than just the gauge guard allows users to be confident that the complete unit will stand up in even the most corrosive environments.