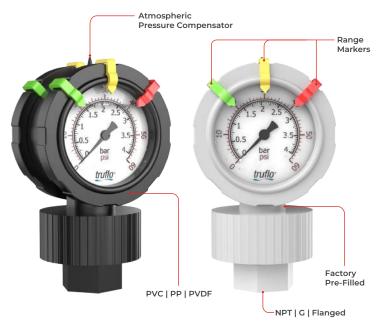

## **Cutting-Edge One-Piece Plastic Pressure Gauges for Corrosive Environments**

The OBS 2VU Series is the industry's only integral molded onepiece plastic pressure gauge and gauge guard. Gauge guards are utilized to protect the pressure gauge from any corrosive media in the process system via an isolator.

The OBS 2VU Pressure Gauges are a one-piece design and come factory pre-filled, resulting in an industry leading accuracy of ± 1.5%. Eliminating the need for filling saves the user time and the difficulty of having to fill a gauge isolator.

The 3 movable red, yellow and green range tabs are designed to act as a visual pressure alert for bag or filter change-outs.

The OBS 2VU Series is available in PVC, PP & PVDF all equipped with a Teflon® Diaphragm, making the entire unit for chemical applications.

Engineering the entire body in a plastic housing rather than just the gauge guard allows users to be confident that the complete unit will stand up in even the most corrosive environments.