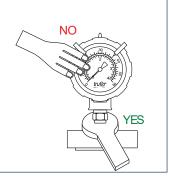

#### **Installation Instructions**

- Do not tighten by grasping the case of the gauge as this may cause damage. Always pressure test connections for leaks with water prior to use on chemical service.
- Before installing the 2VU series pressure gauge, ensure attention is given to the process liquid, chemical compatibility, temperature, vibration, pressure spikes and other climatic and application conditions that may adversely affect the performance.
- The user shall ensure that the correct gauge pressure range and the correct materials of construction are selected.