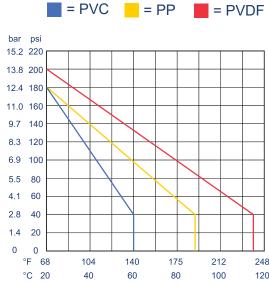

### Temperature | Pressure Graphs | Non Wetted

Note: The Pressure/Temperature graphs are specifically for the Truflo® Pressure Gauges, During system design the specifications of all components must be considered.