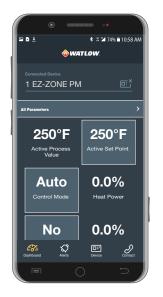

When connected to a controller, the app's dashboard view displays up to 20 parameters. Users can configure which parameters appear on the dashboard view with the controller's custom home page. The *all parameters* feature in the app allows users set up the controller's inputs, control settings, alarms, outputs and other features and functions.

In addition to controller setup, monitoring and adjusting, the EZ-LINK mobile app provides many benefits to the user including password protection, alarm and error indicators, connection to Watlow for feedback and support and accessing device information such as firmware version, part number and serial number.