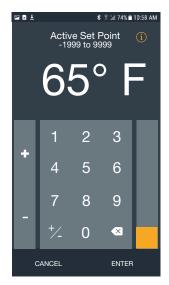

When connected to a controller, the app's dashboard view displays up to 20 parameters. Users can configure which parameters appear on the dashboard view with the controller's custom home page. The *all parameters* feature in the app allows users set up the controller's inputs, control settings, alarms, outputs and other features and functions.

### **Illustrated Features**

Provides access to controller's home page parameters

Makes setting up controllers easy with readable text...

Decodes alarms, errors and messages

...intuitive operation

Pings controller display making it clear which controller is connected