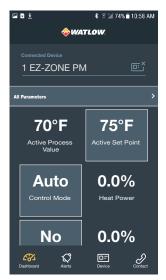

When connected to a controller, the app's dashboard view displays up to 20 parameters. Users can configure which parameters appear on the dashboard view with the controller's custom home page. The *all parameters* feature in the app allows users set up the controller's inputs, control settings, alarms, outputs and other features and functions.

In addition to controller setup, monitoring and adjusting, the EZ-LINK mobile app provides many benefits to the user including password protection, alarm and error indicators, connection to Watlow for feedback and support and accessing device information such as firmware version, part number and serial number.