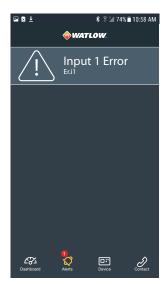

In addition to controller setup, monitoring and adjusting, the EZ-LINK mobile app provides many benefits to the user including password protection, alarm and error indicators, connection to Watlow for feedback and support and accessing device information such as firmware version, part number and serial number.

### **Illustrated Features**

Provides access to controller's home page parameters

Makes setting up controllers easy with readable text...

Decodes alarms, errors and messages

...intuitive operation

Pings controller display making it clear which controller is connected