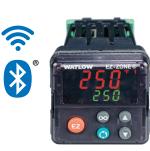

The app works with all <sup>1</sup>/<sub>16</sub> DIN EZ-ZONE PM controllers and limits with Bluetooth® wireless technology. This option is approved for use in the U.S., Canada, Japan and the European Union, with more locations coming soon.

# **Compatibility**

The EZ-LINK mobile application is compatible with all <sup>1</sup>/<sub>16</sub> DIN EZ-ZONE PM controllers and limits that have the Bluetooth® communications option.

Watlow® and EZ-ZONE® are registered trademarks of Watlow Electric Manufacturing Company. EZ-LINK $^{\rm M}$  is a trademark of Watlow Electric Manufacturing Company.