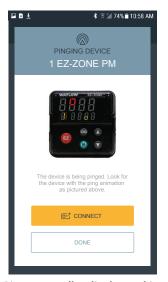

### Ping feature

Identifies which controller is connected when several controllers are within range

### **Illustrated Features**

Provides access to controller's home page parameters

Makes setting up controllers easy with readable text...

Decodes alarms, errors and messages

...intuitive operation

Pings controller display making it clear which controller is connected