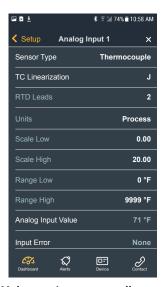

When connected to a controller, the app's dashboard view displays up to 20 parameters. Users can configure which parameters appear on the dashboard view with the controller's custom home page. The *all parameters* feature in the app allows users set up the controller's inputs, control settings, alarms, outputs and other features and functions.

### **Illustrated Features**

Provides access to controller's home page parameters

Makes setting up controllers easy with readable text...

Decodes alarms, errors and messages

...intuitive operation

Pings controller display making it clear which controller is connected

...and help for each parameter