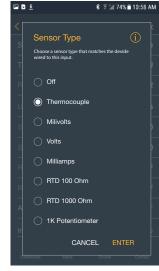

When connected to a controller, the app's dashboard view displays up to 20 parameters. Users can configure which parameters appear on the dashboard view with the controller's custom home page. The *all parameters* feature in the app allows users set up the controller's inputs, control settings, alarms, outputs and other features and functions.

### **Illustrated Features**

Provides access to controller's home page parameters

Makes setting up controllers easy with readable text...

Decodes alarms, errors and messages

...intuitive operation

Pings controller display making it clear which controller is connected