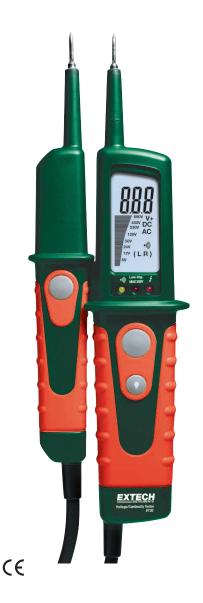

## **LCD Multifunction Voltage Tester**

**Continuity and Voltage with Flashlight** 

## **Features:**

- Large backlit LCD display
- LCD AC/DC voltage indication:
  6V, 12V, 24V, 50V, 230V, 400V, 690V
- Polarity detection with LEDs for positive and negative DC
- Continuity Test with audible tone
- Two handed operation for low impedance testing
- · Built-in flashlight for testing in tight areas
- Voltage function operates without battery
- Rubberized double-molded IP64 housing
- IEC1010-1 CAT IV 600V and CAT III 1000V safety rating
- Dimensions: 9.4x3x1.6" (240x78x40mm) Weight: 8.4oz (237g)
- Complete with 2 AAA batteries