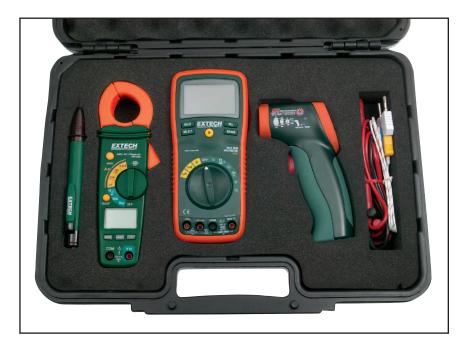

## **Industrial Troubleshooting Kit**

## **Features:**

- Assembled to provide all the electrical testing needs for installation and repair of electrical systems, HVAC equipment and large appliances
- EX430 True RMS multimeter includes 11 functions (AC/DC Voltage and Current, Resistance, Capacitance, Frequency, Temperature, Duty Cycle, Diode, and Continuity
- 42510 Mini IR Thermometer offers non-contact temperature measurements on surfaces difficult or unsafe to reach (-58 to 1000°F/-50 to 538°C)
- MA200 400A AC Clamp Meter includes 6 functions (AC Current, AC/DC Voltage, Resistance, Diode, and Continuity)
- 40130 Non-contact AC Voltage Detector measures voltages from 100V to 600V
- Supplied in an attractive storage case that provides protection and organization for the meters whenever they are needed
- Dimensions: 9.5x6.8x2.8" (241x173x71mm)
- Includes EX430 True RMS autoranging digital multimeter, MA200 400A clamp meter, 42510 Mini InfraRed Thermometer, 40130 Non-Contact voltage detector, set of CAT III-1000V test leads, Type K thermocouple bead probe,

  Type K to Banana Input Adaptor, multimeter
  - Type K to Banana Input Adaptor, multimeter hanging strap, and batteries

 $\epsilon$ 