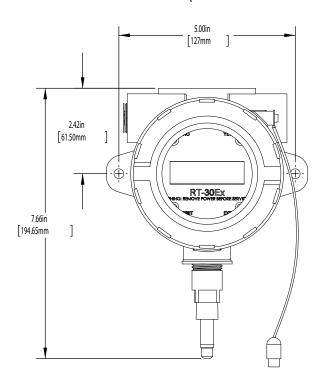

or 2-wire plus separate supply
- · Max load impedance 500 ohm

#### Frequency Output

# Three Opto-Isolated Open-Collector Outputs:

- Programmable for frequency or limit outputs
- 5-30 VDC rating
- 40 mA max (min. load impedance required 600 Ohm @ 30 VDC)

## Built in 30 point Linearizer

# Sensor/Monitor Frequency Range

0-4,500 Hz

### Temperature Rating

-20 to 60°C (-4 to 140°F)

#### Connection

3/4" female NPT conduit provisions

#### One Opto-Isolated Input

9-24 VDC remote reset

### **PART NUMBER GUIDE**







RT-30SD - FLOW TRANSMITTER WITH LOCAL DISPLAY

Ideal for any industry or flow measurement application where a local rate and total display is required and in locations where equipment is exposed to the elements.

# SINGLE ACCESS ENCLOSURE (SHOWN HERE WITH HUB-40 SENSOR)





# DUAL ACCESS ENCLOSURE (SHOWN HERE WITH HUB-40 SENSOR)





Products may be subject to change without notice - Contact factory for the most up-to-date product information.