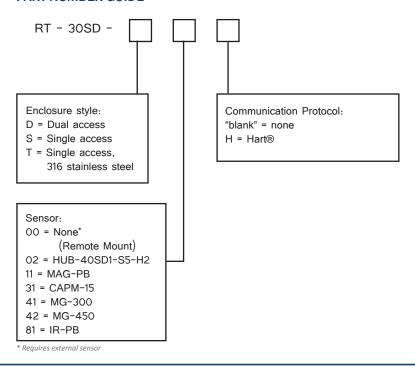

### **PART NUMBER GUIDE**

RT-30SD - FLOW TRANSMITTER WITH LOCAL DISPLAY

Ideal for any industry or flow measurement application where a local rate and total display is required and in locations where equipment is exposed to the elements.