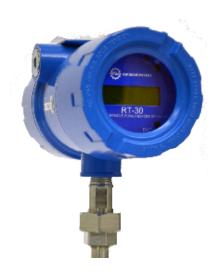

# RT-30SD - FLOW TRANSMITTER WITH LOCAL DISPLAY

Ideal for any industry or flow measurement application where a local rate and total display is required and in locations where equipment is exposed to the elements.

### **PART NUMBER GUIDE**

RT-30SD - FLOW TRANSMITTER WITH LOCAL DISPLAY

Ideal for any industry or flow measurement application where a local rate and total display is required and in locations where equipment is exposed to the elements.