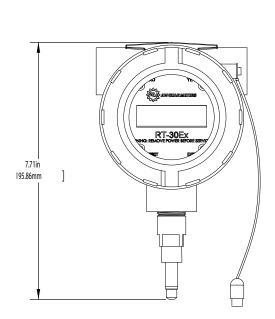

#### Connection

3/4" female NPT conduit provisions

# SINGLE ACCESS ENCLOSURE (SHOWN HERE WITH HUB-40 SENSOR)