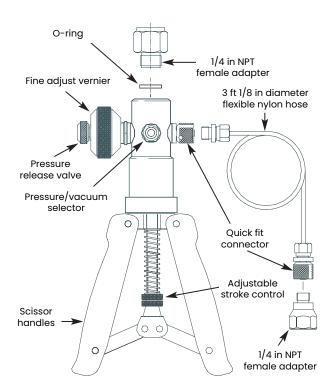

- Dual source of pneumatic pressure and vacuum
- Built-in fine adjust vernier
- Needle valve provides controlled pressure release
- Selector valve for vacuum or pressure generation
- Comfortable, ergonomically designed molded handles
- Adjustable stroke
- Extremely efficient\_only four strokes to 100 psi (7 bar)

#### PV211

Hand pump, 3 ft 1/8 in diameter nylon hose with 1/4 in NPT female

#### PV211-HA

Hand pump in carrying case, 3 ft 1/8 in diameter flexible nylon hose, adapters and accessories