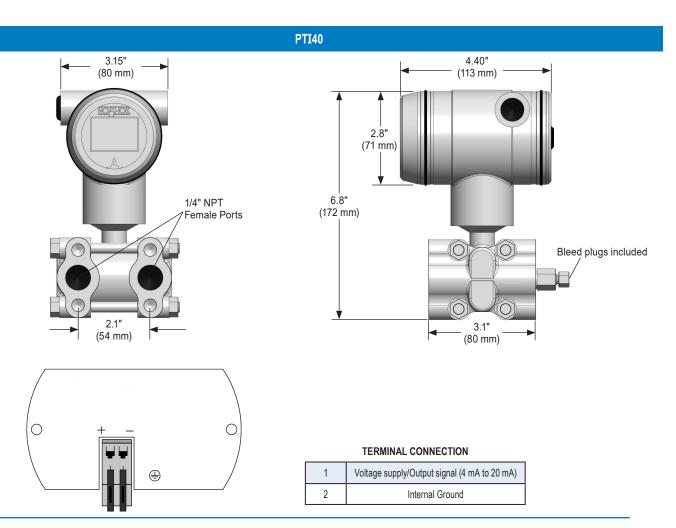

## **SPECIFICATIONS** 4 mA to 20 mA 2-wire with HART® **Output signals** 0.15 psig to 300 psig Pressure ranges ±0.075% of adjusted span (Turn down up to 100:1) Accuracy Stability <0.1%/year Adjustment By 1 push button joystick on display or HART® protocol Response time <200 ms Service life >10 years Temperature ranges Media -4 °F to 176 °F (-20 °C to 80 °C) Ambient -4 °F to 158 °F (-20 °C to 70 °C) 12 Vdc to 36 Vdc Power requirement\* Measuring element 316 Stainless Steel (Hastelloy C or Gold plated optional) Connection 316 Stainless Steel Housing material 304 Stainless Steel (316 Stainless Steel optional) **Environmental rating** IP66 (IP68 optional) Electromagnetic rating CE compliant to EMC-Directive 2014/30/EU RFI, EMI and ESD protection Weight Approximately 6.9 lb.

## **APPLICATIONS**

- General industrial
- Pulp & paper
- Water & wastewater
- Power generation
- Food & beverage

<sup>\*</sup> Unregulated

| ORDERING INFORMATION  |       |                                                     |                                           |                                   |
|-----------------------|-------|-----------------------------------------------------|-------------------------------------------|-----------------------------------|
| SERIES                | PTI40 |                                                     |                                           |                                   |
| ADJUSTABLE PRESSURE   | 1psig | Min span 0.15 psi, max span 1 psi                   | 30psig                                    | Min span 0.3 psi, max span 30 psi |
| RANGES                | 6psig | Min span 0.15 psi, max span 6 psi                   | 300psig                                   | Min span 3 psi, max span 300 psi  |
|                       |       | psig = gauge pressure All ranges                    | can be user scaled in vacuum or compound. |                                   |
| ACCURACY              | 1     | $\pm 0.075\%$ of adjusted span (100:1 turns         | down)                                     |                                   |
| OUTPUT SIGNALS        | 43    | 4 mA to 20 mA, 2-wire with HART®                    |                                           |                                   |
| PROCESS CONNECTIONS   | 81    | 1/4" NPT female, IEC 61518 flange with bleed valves |                                           |                                   |
| ELECTRICAL CONNECTION | 28    | 1/2" NPT female                                     |                                           |                                   |
| OPTIONS               | CC    | Certified Calibration                               | TC Transparent Cover (for display)        |                                   |