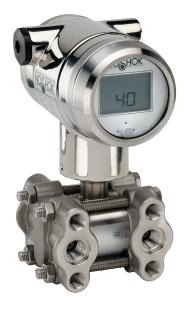

## **Premier Accuracy Intelligent**

## PTI40 SERIES

- Adjustable pressure ranges 1 psig to 300 psig
- All ranges are user adjustable from vacuum to full scale with standard on board display
- 4 mA to 20 mA HART® pressure transmitter
- Accuracy ±0.075% of adjusted span
- 100:1 turn down
- All Stainless Steel construction with 316 Stainless Steel wetted parts
- CE compliant to suppress RFI, EMI and ESD

## **SPECIFICATIONS** 4 mA to 20 mA 2-wire with HART® **Output signals** 0.15 psig to 300 psig Pressure ranges ±0.075% of adjusted span (Turn down up to 100:1) Accuracy Stability <0.1%/year Adjustment By 1 push button joystick on display or HART® protocol Response time <200 ms Service life >10 years Temperature ranges Media -4 °F to 176 °F (-20 °C to 80 °C) Ambient -4 °F to 158 °F (-20 °C to 70 °C) 12 Vdc to 36 Vdc Power requirement\* Measuring element 316 Stainless Steel (Hastelloy C or Gold plated optional) Connection 316 Stainless Steel Housing material 304 Stainless Steel (316 Stainless Steel optional) **Environmental rating** IP66 (IP68 optional) Electromagnetic rating CE compliant to EMC-Directive 2014/30/EU RFI, EMI and ESD protection Weight Approximately 6.9 lb.