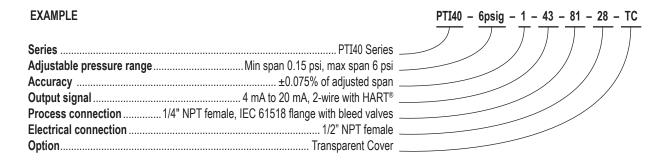

## **APPLICATIONS**

- General industrial
- Pulp & paper
- Water & wastewater
- Power generation
- Food & beverage

<sup>\*</sup> Unregulated

| ORDERING INFORMATION  |       |                                                     |                                           |                                   |
|-----------------------|-------|-----------------------------------------------------|-------------------------------------------|-----------------------------------|
| SERIES                | PTI40 |                                                     |                                           |                                   |
| ADJUSTABLE PRESSURE   | 1psig | Min span 0.15 psi, max span 1 psi                   | 30psig                                    | Min span 0.3 psi, max span 30 psi |
| RANGES                | 6psig | Min span 0.15 psi, max span 6 psi                   | 300psig                                   | Min span 3 psi, max span 300 psi  |
|                       |       | psig = gauge pressure All ranges                    | can be user scaled in vacuum or compound. |                                   |
| ACCURACY              | 1     | $\pm 0.075\%$ of adjusted span (100:1 turns         | down)                                     |                                   |
| OUTPUT SIGNALS        | 43    | 4 mA to 20 mA, 2-wire with HART®                    |                                           |                                   |
| PROCESS CONNECTIONS   | 81    | 1/4" NPT female, IEC 61518 flange with bleed valves |                                           |                                   |
| ELECTRICAL CONNECTION | 28    | 1/2" NPT female                                     |                                           |                                   |
| OPTIONS               | CC    | Certified Calibration                               | TC Transparent Cover (for display)        |                                   |