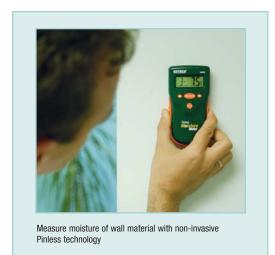

## Non-invasive measurement

Monitor moisture in wood and other building materials with virtually no surface damage