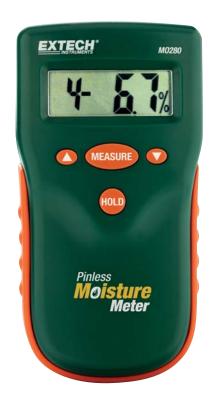

## **Pinless Moisture Meter**

## **Features:**

- · Quickly indicates the moisture content of materials
- Select from 10 wood types and measurement ranges
- LCD displays % moisture of wood or material being tested
- Measurement depth to 0.75" (22mm) below the surface
- Automatic internal test and calibration
- Electro-magnetic testing technology
- · Low battery indication
- Complete with 9V battery and pouch case

| Specifications |                                 |
|----------------|---------------------------------|
| Sensor Type    | Non-Penetrating                 |
| Range          | 0 to 99% (limited by wood type) |
| Max Resolution | 0.1%                            |
| Dimensions     | 5.4x2.8x1.1" (136x70x28mm)      |
| Weight         | 5.5oz (156g)                    |