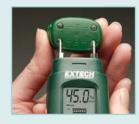

## Large LCD Scale display

Monitor moisture in wood and other building materials. Two models to choose from with bargraph and digital display

- · Use on wall board, sheet rock, cardboard, plaster, concrete, and mortar
- Self-contained, pocket sized meter with belt clip
- · Replaceable threaded measurement electrode pins
- Impact proof housing
- Auto power off conserves battery energy
- Battery operated for on-th-go measurements
- · Built-in battery check and measurement verification test
- · Complete with protective cap, replacement pins, and three CR-2032 button batteries