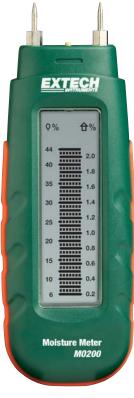

## **Features:**

• Two models to choose from:

Model MO200 - Simultaneous display of Wood and Building Material bargraph

**Model MO210** — Selectable Wood or Building Material bargraph plus digital reading

Model M0200

| Ordering | Information |  |
|----------|-------------|--|

M0200.....Pocket Moisture Meter

M0210.....Pocket Wood/Building Material Moisture Meter

M0200-PINS .. Replacement pins (50 pins)