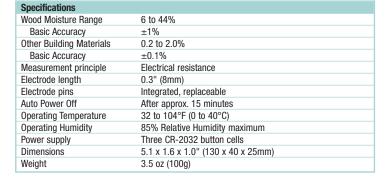

## **Features:**

• Two models to choose from:

Model MO200 - Simultaneous display of Wood and Building Material bargraph

**Model MO210** — Selectable Wood or Building Material bargraph plus digital reading

- · Use on wall board, sheet rock, cardboard, plaster, concrete, and mortar
- Self-contained, pocket sized meter with belt clip
- · Replaceable threaded measurement electrode pins
- Impact proof housing
- Auto power off conserves battery energy
- Battery operated for on-th-go measurements
- · Built-in battery check and measurement verification test
- · Complete with protective cap, replacement pins, and three CR-2032 button batteries