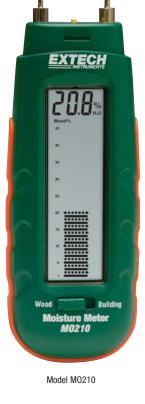

## **Features:**

• Two models to choose from:

Model MO200 - Simultaneous display of Wood and Building Material bargraph

**Model MO210** — Selectable Wood or Building Material bargraph plus digital reading