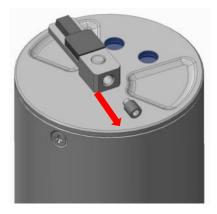

Figure 29 Set wiper arm to horizontal position

Figure 30 Remove the M2 screw

Figure 31 Remove the old wiper arm

Figure 32 Install the new wiper arm

Figure 33 Install the new M2 screw into the new wiper arm nut

## **Sensor Wiper Replacement Instructions**

Replacement of wiper arm assembly is outlined below.

- **Step 1** Set the wiper arm assembly to a horizontal position after powering off the sensor.
- **Step 2** Remove the M2 screw that holds the wiper arm assembly nut.
- **Step 3** Remove the old wiper arm assembly.
- **Step 4** Install the wiper arm assembly to the sensor.
- **Step 5** Install the new M2 screw into the nut.