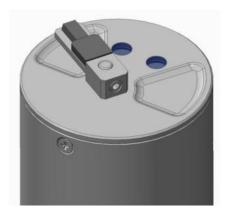

Figure 29 Set wiper arm to horizontal position

Figure 30 Remove the M2 screw

Figure 31 Remove the old wiper arm

Figure 32 Install the new wiper arm

Figure 33 Install the new M2 screw into the new wiper arm nut

## **Sensor Wiper Replacement Instructions**

Replacement of wiper arm assembly is outlined below.

- **Step 1** Set the wiper arm assembly to a horizontal position after powering off the sensor.
- **Step 2** Remove the M2 screw that holds the wiper arm assembly nut.
- **Step 3** Remove the old wiper arm assembly.
- **Step 4** Install the wiper arm assembly to the sensor.
- **Step 5** Install the new M2 screw into the nut.