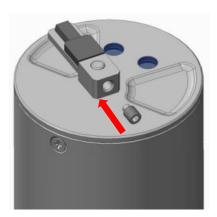

Figure 29 Set wiper arm to horizontal position

Figure 30 Remove the M2 screw

Figure 31 Remove the old wiper arm

Figure 32 Install the new wiper arm

Figure 33 Install the new M2 screw into the new wiper arm nut