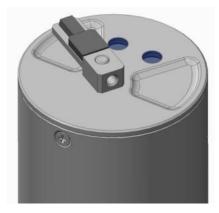

Figure 29 Set wiper arm to horizontal position

Figure 30 Remove the M2 screw

Figure 31 Remove the old wiper arm

Figure 32 Install the new wiper arm

Figure 33 Install the new M2 screw into the new wiper arm nut

## **Sensor Wiper Replacement Instructions**

Replacement of wiper arm assembly is outlined below.

- **Step 1** Set the wiper arm assembly to a horizontal position after powering off the sensor.
- **Step 2** Remove the M2 screw that holds the wiper arm assembly nut.
- **Step 3** Remove the old wiper arm assembly.
- **Step 4** Install the wiper arm assembly to the sensor.
- **Step 5** Install the new M2 screw into the nut.