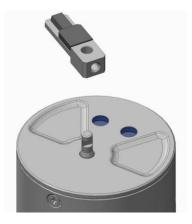

Figure 29 Set wiper arm to horizontal position

Figure 30 Remove the M2 screw

Figure 31 Remove the old wiper arm

Figure 32 Install the new wiper arm

Figure 33 Install the new M2 screw into the new wiper arm nut

## **Sensor Wiper Replacement Instructions**

Replacement of wiper arm assembly is outlined below.

- **Step 1** Set the wiper arm assembly to a horizontal position after powering off the sensor.
- **Step 2** Remove the M2 screw that holds the wiper arm assembly nut.
- **Step 3** Remove the old wiper arm assembly.
- **Step 4** Install the wiper arm assembly to the sensor.
- **Step 5** Install the new M2 screw into the nut.