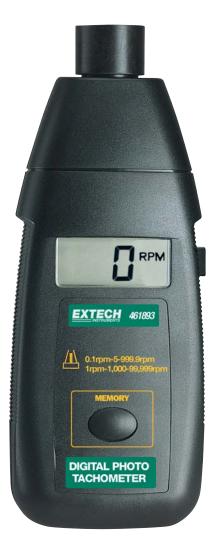

## **Photo Tachometer**

**Non-Contact rpm and speed measurements** From 2 to 6 inches (50 to 150mm) measurement distance from target

## **Features:**

- Large 5 digit LCD display is easy to read
- · Built-in memory recalls last MAX/MIN value stored
- Autoranging with 0.05% accuracy
- Non-contact measurements from 5 to 99,999rpm
- Use reflective marker on object to be measured and point the integral light beam or accurate readings updated every second
- 2 to 6 inches (50 to 150mm) measurement distance (depending on ambient light)
- Complete with 23" reflective tape, four AA batteries and case