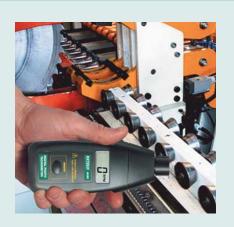

Non-contact measurement on machinery where access is limited

| Specifications |                                          |
|----------------|------------------------------------------|
| Range (rpm)    | 5 to 99,999                              |
| Accuracy       | $\pm (0.05\% rdg + 1d)$                  |
| Sampling Time  | 1sec > 60rpm                             |
| Resolution     | 0.1rpm (0.5 to 999.9rpm);1rpm (>1000rpm) |
| Dimensions     | 6.7 x 2.8 x 1.5" (170 x 27 x 37mm)       |
| Weight         | 8.8oz (250g)                             |