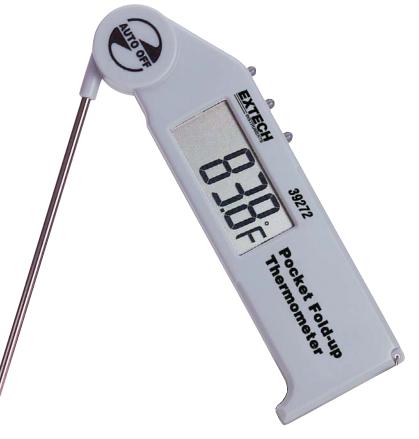

## **Pocket Fold-up Thermometer**

**4.5" stainless steel probe adjusts from 0 to 180°** With detents at 45°, 90°, 135° and 180°

## **Features:**

- Wide °C/°F switchable temperature range -58 to 572°F (-50 to 300°C)
- Fold up probe 4.5" (114mm) adjusts from 0° to 180° for best measurement and viewing angle
- Large LCD display with 0.1 degree resolution
- Auto power off after 1 hour or when probe is placed in stored position
- Data Hold and Min/Max recordings
- Fast response time one second under normal conditions
- · Complete with wrist strap and one AAA battery