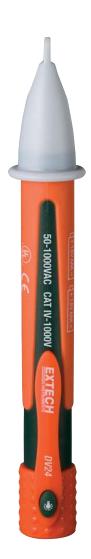

## **Features:**

- Non-contact detection of AC Voltage from 50 to 1000VAC
- For use on 50/60Hz circuits
- CAT IV-1000V safety rating
- Rugged double-molded housing
- Tip fits into outlets or against wire insulation testing
- Red LED indicator light
- Built-in bright flashlight with On/Off button
- · Compact size with pocket clip
- Complete with two AAA batteries