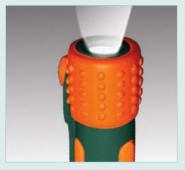

Quickly check for the presence of live wires before testing

Built-in flashlight

**Ordering Information:** 

DV24.....AC Voltage Detector + Flashlight