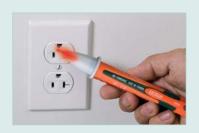

Quickly check for the presence of live wires before testing

Built-in flashlight

**Ordering Information:** 

DV24.....AC Voltage Detector + Flashlight