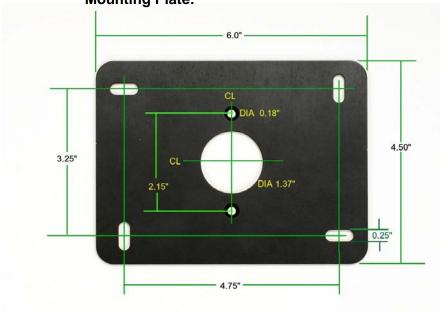

Duct Mount: Display: 6.0" (15.24cm) \* 3.6" (9.1cm) \* 2.25" (5.71cm)

Probe: Width 3/4" (1.9cm) \* OD Length 8" (20.32cm)

**Mounting Plate:** 

Toll Free: 800-276-3729 Ph: 508-263-5900 Fax: 508-486-9348 E-mail: h2o@edgetech.com Web: www.edgetech.com