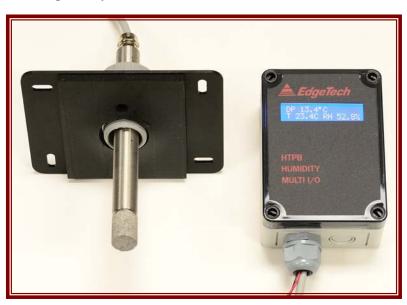

**HT60W** Wall Mount

HT60D Duct Mount

| Model Type: | Description:                                                                                                                                                            |
|-------------|-------------------------------------------------------------------------------------------------------------------------------------------------------------------------|
| HT60W       | A wall mount temperature / dew point / RH transmitter with three 4-20mA outputs, 2 programmable alarm relays and RS232 (bi-directional) output.                         |
| HTB60W      | A wall mount temperature / barometric pressure / RH transmitter with three 4-20mA outputs, 2 programmable alarm relays and RS232 (bi-directional) output.               |
| HT60D       | A duct mount temperature / dew point / RH transmitter with 6 foot cable, three 4-20mA outputs, 2 programmable alarm relays and RS232 (bi-directional) output.           |
| HTB60D      | A duct mount temperature / barometric pressure / RH transmitter with 6 foot cable, three 4-20mA outputs, 2 programmable alarm relays and RS232 (bi-directional) output. |

Duct Mount: Display: 6.0" (15.24cm) \* 3.6" (9.1cm) \* 2.25" (5.71cm)

Probe: Width 3/4" (1.9cm) \* OD Length 8" (20.32cm)

**Mounting Plate:** 

Toll Free: 800-276-3729 Ph: 508-263-5900 Fax: 508-486-9348 E-mail: h2o@edgetech.com Web: www.edgetech.com