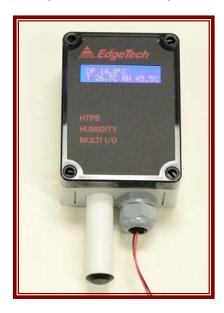

**HT60W** Wall Mount

HT60D Duct Mount

| Model Type: | Description:                                                                                                                                                            |
|-------------|-------------------------------------------------------------------------------------------------------------------------------------------------------------------------|
| HT60W       | A wall mount temperature / dew point / RH transmitter with three 4-20mA outputs, 2 programmable alarm relays and RS232 (bi-directional) output.                         |
| HTB60W      | A wall mount temperature / barometric pressure / RH transmitter with three 4-20mA outputs, 2 programmable alarm relays and RS232 (bi-directional) output.               |
| HT60D       | A duct mount temperature / dew point / RH transmitter with 6 foot cable, three 4-20mA outputs, 2 programmable alarm relays and RS232 (bi-directional) output.           |
| HTB60D      | A duct mount temperature / barometric pressure / RH transmitter with 6 foot cable, three 4-20mA outputs, 2 programmable alarm relays and RS232 (bi-directional) output. |