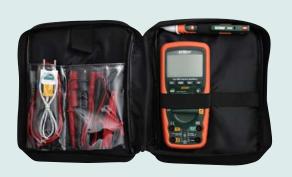

Large soft case conveniently fits meters and accessories for easy storage and transportation.