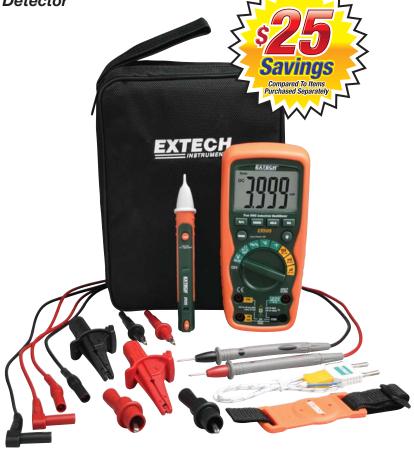

**Heavy Duty Industrial MultiMeter Kit** 

CAT IV MultiMeter and AC Voltage Detector

With 8 piece test lead kit

## **Kit Includes:**

- Model EX505 Industrial grade, CAT IV-600V, 4000 count display, waterproof, drop-proof, rugged multimeter with True RMS functions
- Model DV25 Dual Range AC Voltage Detector (24 to 1000VAC/100 to 1000VAC) + Flashlight with Audible/ Visual indication, double-molded housing, and CAT IV-1000V safety rating
- Model TL808 8-Piece Professional Test Lead Kit with CAT III-1000V safety rating
- · Set of double molded professional test leads
- Type K thermocouple bead probe with Type K to Banana Input Adaptor
- · Magnetic hanging strap
- Supplied in a soft carrying case that provides protection and organization for the meters whenever they are needed
- Dimensions: 9.8x8x2" (248x203x51mm); Weight: 1.2lb (544g)