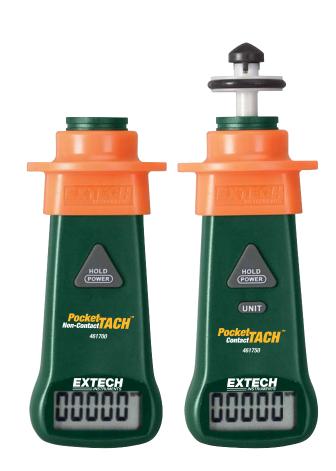

## **PocketTach® Mini Tachometers**

Choice of Contact or Non-contact Tachometer

For rpm and surface speed measurements

## **Features:**

- Large easy to read (99,999 count) LCD display
- Autoranging with 0.1% basic accuracy
- Hold button freezes displayed reading
- Ergonomically designed and pocket sized housing with protective finger guard
- Easy to operate by simply contacting the rotating object with the sensor tip and read
- 461750 Contact model with surface wheels enable tachometer to measure linear surface speeds in ft/min, m/min, and yd/min
- 461700 Non-contact integral light beam model with ideal measurement range up to 6" (150mm) distance
- Complete with 9V battery; 461700 includes reflective tape and 461750 includes surface wheels

## **Ordering Information:**

| 461700      | PocketTach® Mini Photo Tachometer   |
|-------------|-------------------------------------|
| 461700-NIST | 461700 with NIST certificate        |
| 461750      | PocketTach® Mini Contact Tachometer |
| 461750-NIST | 461750 with NIST certificate        |